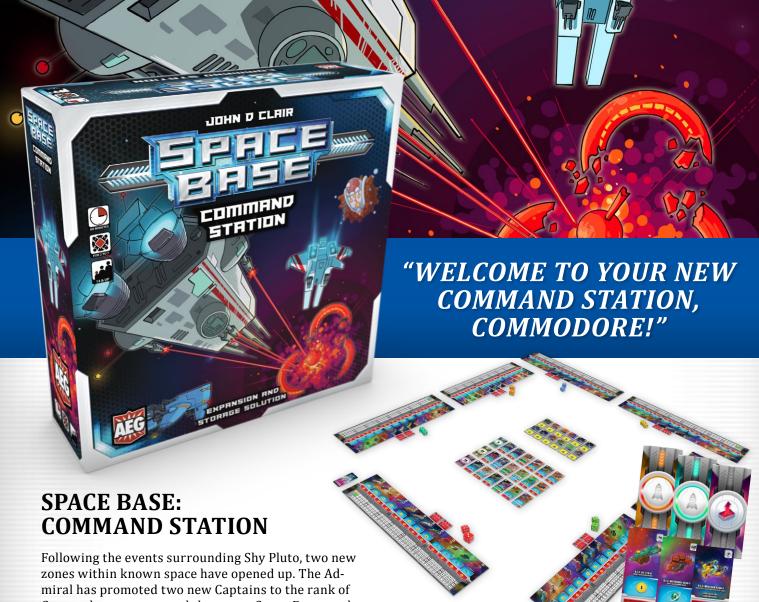

Commodore to command these new Space Bases and work their sectors!

The Space Base™: Command Station expansion allows players to expand their games of Space Base™ to include two more players. Now six or seven Commodores can compete for the promotion to become the Admiral of the U.E.S. Fleet! Inside you will find two more player boards, two more sets of starting cubes, ship cards, and additional materials to help balance and streamline these bigger games.

## **CONTENTS:**

- 2 Additional player boards
- 24 Starting ship cards (2 sets of 12 starting ships)
- 14 Pre-deployed cards (2 per player)
- 2 Sets of starting cubes
- 30 Extra charge cubes

**CODE: AEG 7064** CASE QTY: 6 **COUNTRY OF ORIGIN: China** DIMENSIONS: 29.4x29.4x8.8cm UPC: 7-29220-07064-7