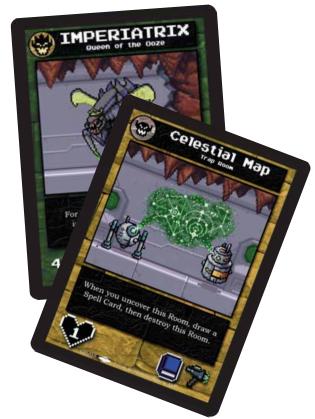

Crash Landing introduces an all new treasure type, new heroes, new Bosses, and new rooms powered by alien monsters and technological traps never before seen in the world of Boss Monster!

Crash Landing is a mini-expansion of 45 cards. It requires Boss Monster 1 or Boss Monster: The Next Level to play. It is fully compatible with all Boss Monster sets.