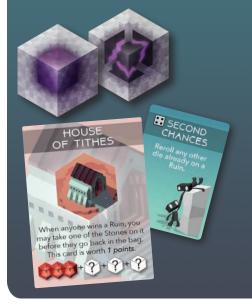

All new **Wonders**, **Stones**, and **cards** enhance the base game, introducing new powers and new effects.

"Against the Darkness" introduces solo play that pits the Lost Tribe of Delvers against the Darkness they've unleashed!