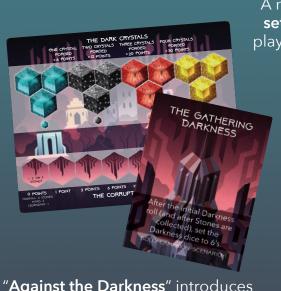

All new **Wonders**, **Stones**, and **cards** enhance the base game, introducing new powers and new effects.

"Against the Darkness" introduces solo play that pits the Lost Tribe of Delvers against the Darkness they've unleashed!