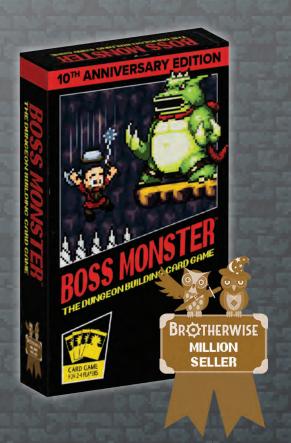

## 10<sup>TH</sup> ANNIVERSARY EDITION

S 13+

**Product Code:** BGM504 **UPC:** 856934004504

**Contents:** 158 full-color cards, one quickstart sheet, and a 24-page rulebook

**Box Size:** 8.4 x 5 x 1.5 inches

## THE DUNGEON BUILDING CARD GAME

Boss Monster is the best-selling card game that challenges players to become the ultimate villain by creating the deadliest dungeon! With over a million copies sold, this game's nostalgic appeal and fast-paced gameplay have made it an evergreen hit.

Celebrate a decade of *Boss Monster* with this revised 10th Anniversary Edition! Modernized rules help new and seasoned players and cards have been updated for more balanced play. 8 new room cards, 4 new bosses and 3 new spells take your dungeon crafting gameplay to the next level.