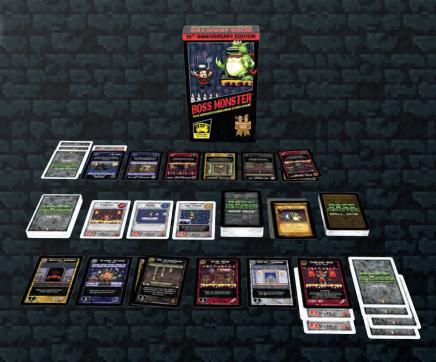

## 10<sup>TH</sup> ANNIVERSARY EDITION

S 13+

**Product Code:** BGM504 **UPC:** 856934004504

**Contents:** 158 full-color cards, one quickstart sheet, and a 24-page rulebook

**Box Size:** 8.4 x 5 x 1.5 inches

Celebrate a decade of *Boss Monster* with this revised 10th Anniversary Edition! Modernized rules help new and seasoned players and cards have been updated for more balanced play. 8 new room cards, 4 new bosses and 3 new spells take your dungeon crafting gameplay to the next level.