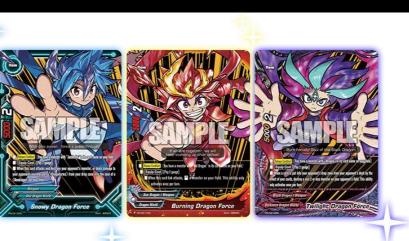

## Dragon Fighters

The Climax for Triple D draws near as the fighters get ready for the final battle!

Jam packed with highly anticipated cards from the animation series, wield the ultimate power of our heroes.

#### **Additional Information**

Triple D Climax Booster Pack
Dragon Fighters

### Popular Characters and monsters from the past make a comeback!

Characters and monsters that have previously appeared are back with brand new cards!

Every deck will be boosted by new impact monsters!

New illustrations for spell cards will also feature these characters!

A treat for fans of the anime and the card game!

©bushiroad All Rights Reserved. illust: 北熊、yazwo、月見里大樹