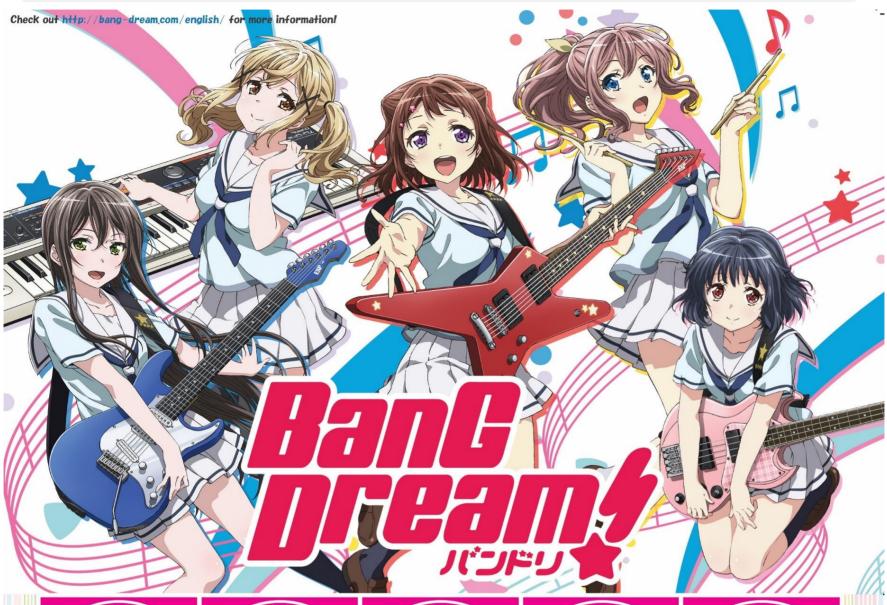

BanG Dream! is a media mix project comprising of animated music videos, comics, song releases, and more! The voice actresses for the characters of BanG Dream! also hold live performances as the Girl Band, "Poppin'Party"!

> Since she was very young, Kasumi has always been searching for the "Star Beat", a sparkling and exciting sound she heard while looking up at the night sky.

> Just after getting into high school, Kasumi comes across a "Star-shaped Guitar" in the storage area of an old pawn shop. Feeling a rush and excitement she has never felt before, Kasumi teams up with 4 other girls and embarks on a journey to seek out the shiny place.