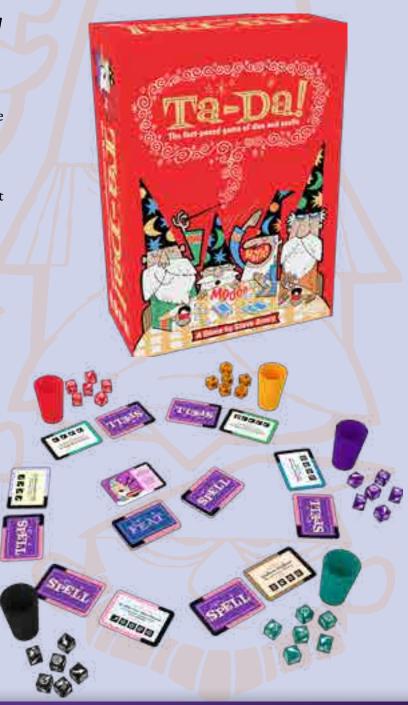

Ta-Da! is played over a number of fast-paced, frantic rounds. Each player will be furiously rolling dice in an effort to collect the elements needed to cast their spell. With each roll, players can add one die to their spell and must re-roll the rest. As soon as they have completed their spell they yell 'Ta-da!' and they're one step closer to winning the Talent Show. However, game changing Feats will be in play throughout the game, making players perform crazy acts as they play, such as make animal noises, keep their heads on the table and more!

## FEATURES

- Fun, fast-paced action with players all casting spells at the same time.
- Magical game play for 2 to 6 players.
- Feat cards change up the rules each round.

SKU: TADOO1 CASE COUNT: 6 WEIGHT: 1.455 LBS