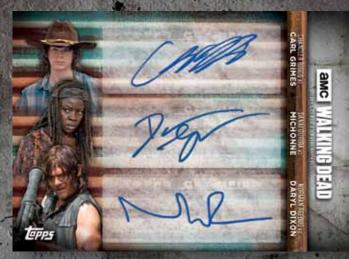

### MULTI-AUTOGRAPHS, SKETCH CARDS & RELICS

- Dual Autographs & Triple Autographs to chase.
   With NEW! Blood Parallels #'d 1 of 1
- Sketch Cards featuring Season 6 characters
- Relic Cards with Parallels, featuring costumes from the show
- Autographed Relic Cards NEW!

SUNEQUA MARTIN-GREEN & SASHA WILLIAMS

Dual Autograph Card

Triple Autograph Card