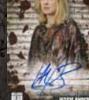

# **AUTOGRAPH CARDS**

#### 5 Parallels to Chase:

- Rust #'d to 99
- Mud #'d to 50
- Mold #'d to 25

TEPPS

ΠŪ

- Sepia #'d to 10
- Blood #'d 1 of 1

Autograph Card – Blood Parallel

1111

TOPPS