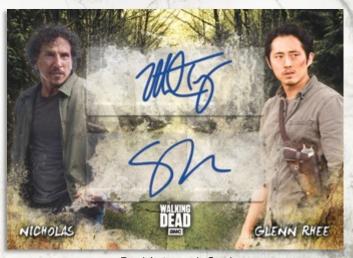

**Dual Autograph Card** 

**NEW** Look for ultra-rare Dual Autograph Relic Cards, featuring two costume pieces and two autographs on one card! Also look for Sketch Cards featuring characters from across all seven seasons!