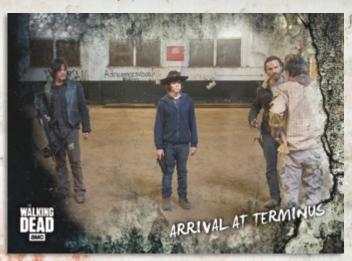

# amc Will CARDS BASE & INSERT CARDS

THE THREAT OF NEGAN

TRADING CARDS

Base Card - Blood Parallel

100 Base Cards show how the group of survivors made their way to Alexandria, and highlight the greatest moments along the way! Featuring storylines from the first seven seasons of the show!