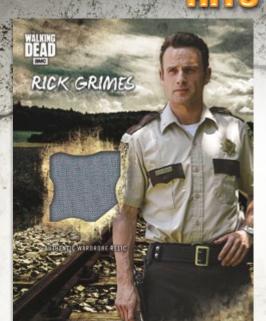

## amc WALKING DEAD

TRADING CARDS

Costume Relic Card

Costume Relic Cards, featuring screen-worn material from the show!