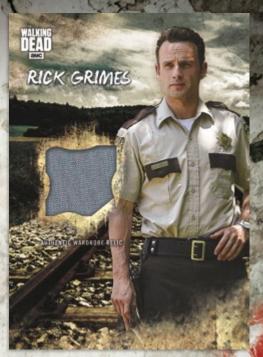

## amc WALKING DEAD

TRADING CARDS

Costume Relic Card

Costume Relic Cards, featuring screen-worn material from the show!