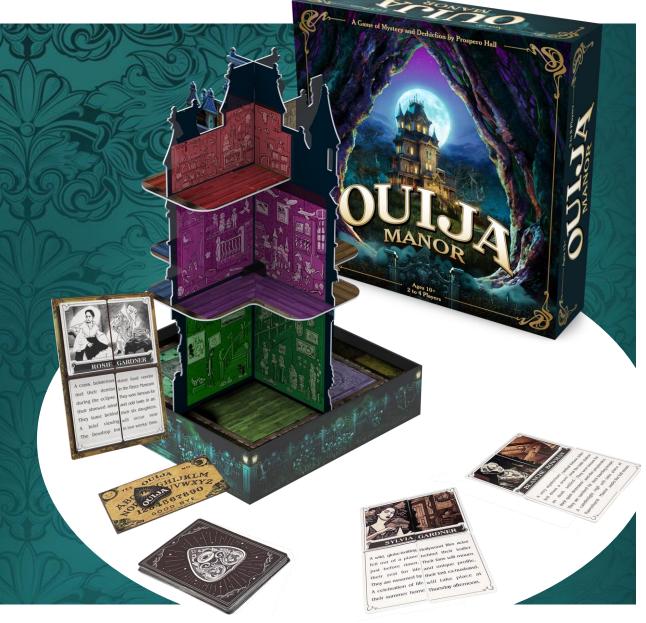

## OULJA

Step into the space between the living and spirit worlds in this eerily enjoyable deduction game. One player takes on the role of a spirit, helping to solve the mystery of their passing—but they cannot speak aloud. To guide the others, they must answer questions using the Ouija board and objects throughout the manor. Decipher what caused their untimely demise to win and bring the spirit to rest.

- Easy-to-assemble manor with a stunning Art Nouveau flourish.
- Moveable standees let players point to clever clues.
- Use a real miniature Ouija board to answer questions and reveal hidden truths.
- Solve the mystery by selecting the correct obituary cards after asking a series of questions.

AGES 10+ • 2–5 PLAYERS • ITEM NO. 79485 Box Dimension (W x H x D): 10.5 x 10.5 x 2.5