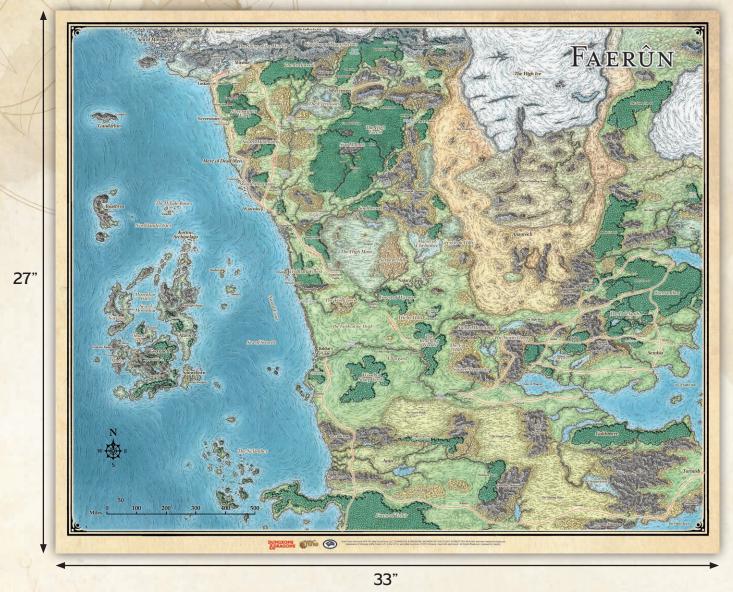

GF9's Official DUNGEONS & DRAGONS Sword Coast Adventurer's Guide<sup>™</sup> Faerûn Map has a high-quality vinyl surface, ideal for tracking the progress of your adventures during the campaign.

Showing the complete Sword Coast, this map features such famed locations as Waterdeep, Baldur's Gate, and Neverwinter. Your players will never be found wanting for adventure again!