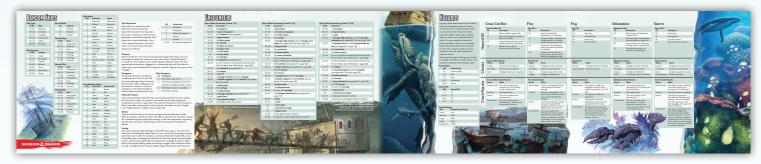

## OF SHPS AND THE SEA

The ocean is a vast and dangerous place, ripe with adventure both above and below the waves. This screen is the perfect accessory for running adventures on the high seas, such as those found in *Ghosts of the Saltmarsh*™. The evocative front displays a variety of scenarios your heroes may find themselves in, from a kraken attack to a meeting with a sahuagin baron. On the back you will find a variety of references to help you in the running of your sea escapades,

such as random ships and

seafaring hazards.