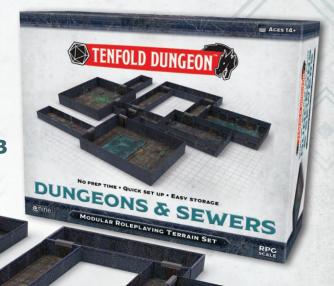

NO PREP TIME • QUICK SET UP • EASY STORAGE

## MODULAR ROLEPLAYING TERRAIN SET

**Tenfold Dungeon** is fully immersive, out-the-box 3D terrain for your RPGs and dungeon crawling games.

With amazingly detailed art printed in every box, and 1"× 1" grids discreetly layered into the environment, **Tenfold Dungeon** provides a high-quality, atmospheric play space for all your tabletop needs. Along with its compact, lightweight design, it's never been easier to take your high-octane adventures with you – wherever you go.