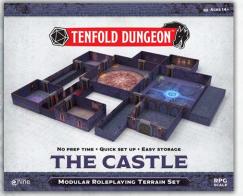

NO PREP TIME • QUICK SET UP • EASY STORAGE

## MODULAR ROLEPLAYING TERRAIN SET

**Tenfold Dungeon** is fully immersive, out-the-box 3D terrain for your RPGs and dungeon crawling games.

With amazingly detailed art printed in every box, and 1"× 1" grids discreetly layered into the environment, **Tenfold Dungeon** provides a high-quality, atmospheric play space for all your tabletop needs. Along with its compact, lightweight design, it's never been easier to take your high-octane adventures with you – wherever you go.



## 4 Sets Available

Each contains a unique 5e module



TFD001: The Castle



## TFD002: The Town

## <image>

TFD004: The Temple



See the Entire Range at GF9GAMES.COM/TENFOLD



COMPATIBLE

Gale Force Nine and GF9™ of Gale Force Nine, LLC. ARTWORK SUBJECT TO CHANGE. CONTENTS APPEARANCE MAY VARY.