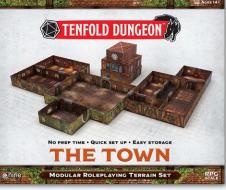

NO PREP TIME • QUICK SET UP • EASY STORAGE

## MODULAR ROLEPLAYING TERRAIN SET

**Tenfold Dungeon** is fully immersive, out-the-box 3D terrain for your RPGs and dungeon crawling games.

With amazingly detailed art printed in every box, and 1"× 1" grids discreetly layered into the environment, **Tenfold Dungeon** provides a high-quality, atmospheric play space for all your tabletop needs. Along with its compact, lightweight design, it's never been easier to take your high-octane adventures with you – wherever you go.



## 4 Sets Available

Each contains a unique 5e module



TFD001: The Castle



## TFD002: The Town

## <image>

TFD004: The Temple



See the Entire Range at GF9GAMES.COM/TENFOLD



COMPATIBLE

Gale Force Nine and GF9™ of Gale Force Nine, LLC. ARTWORK SUBJECT TO CHANGE. CONTENTS APPEARANCE MAY VARY.