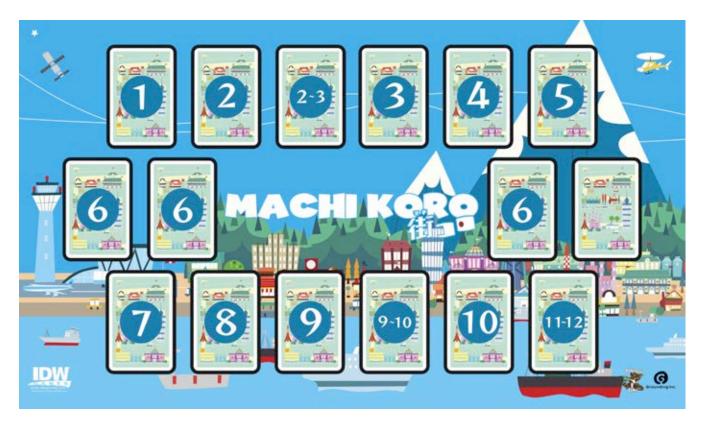

## DELUXE GAME MAT

The *Machi Koro* Game Mat is the perfect solution to sliding stacks of cards and runaway coins! Each 34cm x 60cm mat features a soft, tear-resistant, grip surface that will keep all your components safely in reach for up to five players! This play mat is designed to work perfectly whether you're playing a standard game of *Machi Koro* or you're branching out with the expansion set-up variant. Roll up the fun with this flexible, fast set-up play mat.