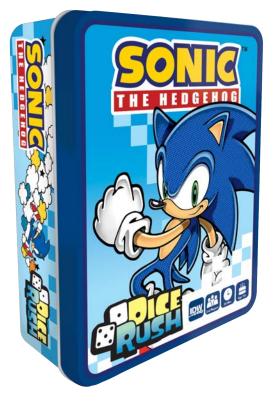

Order Due Date Jul. 27, 2018

<u>Ship Date</u> Oct. 12, 2018 <u>Street Date</u> **Oct. 24, 2018** 

Speed is Sonic's game, and in *Sonic The Hedgehog Dice Rush,* 2 to 4 players are in a real-time race to build the best *Sonic the Hedgehog* level. Players simultaneously roll their dice and match the results with cards featuring section from a classic 2D Sonic level. Act quick though as certain sections will score you extra points, while others will cost you!

## Key Selling Features:

- Fast-Paced Dice Game
- Based on the Best-Selling Video Game Franchise
- Collectible Tin Packaging

| Configuration:      | 24 Games per Case                           |
|---------------------|---------------------------------------------|
| Game Size/Weight:   | 16.0cm(h) x 12.0cm(w) x 4.5cm(d) / 0.272kgs |
| Case Size/Weight:   | 30cm(h) x 35cm(w) x 27cm(d) / 7kgs          |
| Pallet Size/Weight: | 116cm(h) x 96cm(w) x 190cm(d) / 440kgs      |

| Available:      | Worldwide                                                   |
|-----------------|-------------------------------------------------------------|
| Ages:           | 8+                                                          |
| No. of Players: | 2 – 4                                                       |
| Game Length:    | 15-20 min.                                                  |
| Game Content:   | 60 Cards<br>21 Six-Sided Dice<br>15 Tokens<br>1 Rulebook    |
| Type of Game:   | Dice Rolling / Dice Allocation / Real Time / Set Collection |
| Manufacturer:   | IDW Publishing, LLC.                                        |