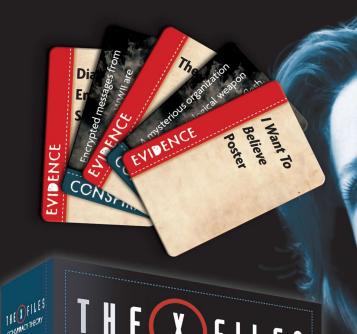

## THE X FILES CONSPIRACY THEORY

In The X-Files: Conspiracy Theory - Everything Is Connected players take turns as Fox Mulder as he uses the provided clues to explain his conspiracy theory to his FBI superiors. But reputation is everything at the FBI, and Mulder's superiors are more interested in voting with the room rather than their gut. Mulder weaves together the conspiracy, and the superiors must deduce the way the rest of the room will vote... because the only thing worse than being an outlier, is being a nut-case like Fox Mulder.