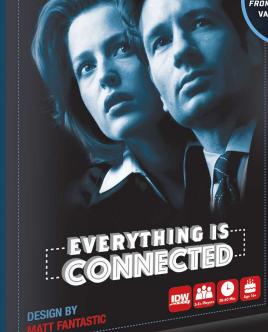

## THE X FILES CONSPIRACY THEORY

In The X-Files: Conspiracy Theory - Everything Is Connected players take turns as Fox Mulder as he uses the provided clues to explain his conspiracy theory to his FBI superiors. But reputation is everything at the FBI, and Mulder's superiors are more interested in voting with the room rather than their gut. Mulder weaves together the conspiracy, and the superiors must deduce the way the rest of the room will vote... because the only thing worse than being an outlier, is being a nut-case like Fox Mulder.

Game Design by Matt Fantastic | Interior Art by Samantha Barlin

DW