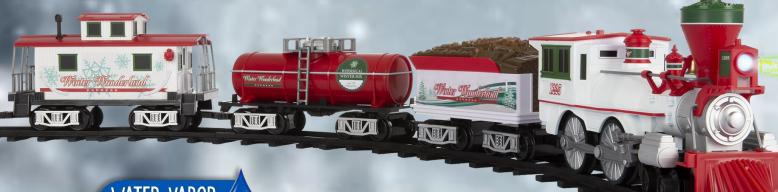

## Winter Wonderland

WATER-VAPOR STEAM EFFECT

There is an LED light inside the smokestack which illuminates the water-vapor smoke effect. Color will be blue.

## Winter Wonderland Ready-To-Play Set 7-12086

Create the perfect Winter Wonderland in your own home this holiday season with Lionel's Winter Wonderland RTP Train Set! This set is guaranteed to get you into the Christmas spirit with its beautiful design and exciting features. This set comes with a 50" x 73" oval of RTP track. Also included is Lionel's premium water-vapor smoke-effect feature!

## **FEATURES:**

- 37 Piece Set
  - 4 Train cars
    - 1 operating General-style engine & tender
      - Operating Engine Requires six C Cell Batteries (not included)
    - 1 Tank car
    - 1 Caboose
  - 24 curved & 8 straight plastic track pieces
  - RC Remote Control (requires three AAA batteries-not included)
  - User-activated water-vapor steam-effect with blue LED light!
- Authentic Train Sounds & Announcements!
- Engine has working headlight!