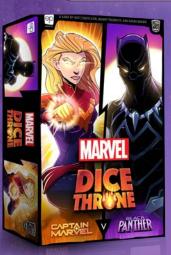

## 2-Hero Box 2

(Captain Marvel, Black Panther)

Item: DT011-753 UPC: 700304156068

Case Pack: 6

Includes: 2 Hero Boards, 2 Leaflets, 18 Status Effect Tokens, 64 Hero Cards, 2 Combat Points Dials, 2 Health Dials, Rules