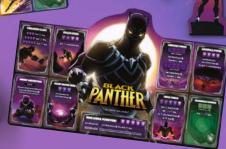

## 2-Hero Box 2

(Captain Marvel, Black Panther)

Item: DT011-753 UPC: 700304156068

Case Pack: 6

Includes: 2 Hero Boards, 2 Leaflets, 18 Status Effect Tokens, 64 Hero Cards, 2 Combat Points Dials, 2 Health Dials, Rules