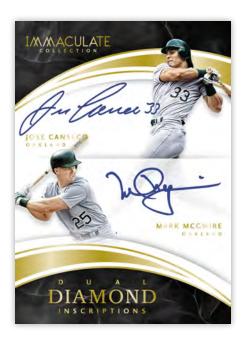

#### **DUAL DIAMOND INSCRIPTIONS**

NEW for the first time in Immaculate Baseball find on-card dual autographs!