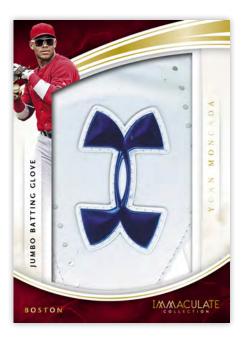

#### **ROOKIE AUTO PATCH BLACK**

Look for 3 parallels in Rookie Auto Patch #'d/49 or less!

**IMMACULATE JUMBO NAMEPLATE** 

PANINI

**IMMACULATE JUMBO CLEATS** 

**IMMACULATE JUMBO BATTING GLOVE** 

Look for Jersey Nameplates, Jersey Numbers, Jersey Sleeve Patches, Batting Gloves, Fielding Gloves, Cleats and Hats in their oversized glory!