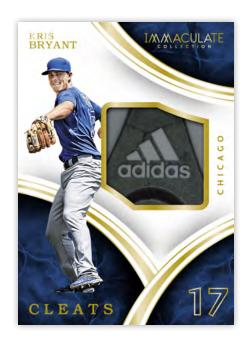

#### **IMMACULATE CLEATS**

NEW Immaculate Cleats feature the sole of the cleat and are limited to 10 or less!