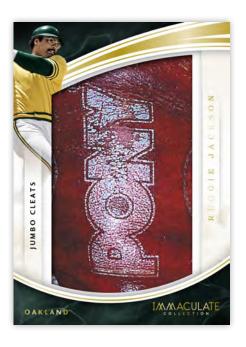

#### **ROOKIE AUTO PATCH BLACK**

Look for 3 parallels in Rookie Auto Patch #'d/49 or less!

**IMMACULATE JUMBO NAMEPLATE** 

PANINI

**IMMACULATE JUMBO CLEATS** 

**IMMACULATE JUMBO BATTING GLOVE** 

Look for Jersey Nameplates, Jersey Numbers, Jersey Sleeve Patches, Batting Gloves, Fielding Gloves, Cleats and Hats in their oversized glory!

#### **IMMACULATE CLEATS**

NEW Immaculate Cleats feature the sole of the cleat and are limited to 10 or less!