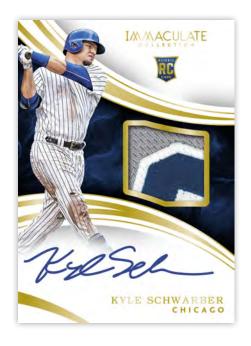

#### **ROOKIE AUTO PATCH**

NEW on-card Rookie Auto Patches are the featured rookie card in this year's Immaculate #'d/99!

## **SELLING POINTS**

- NEW Look for on-card rookie autographs for the first time in Immaculate Baseball.
- NEW Look for on-card Rookie Auto Premium Patches which features jumbo swatches.
- Find more Jumbo Premium hits than ever before, including Jerseys,
   Cleats, Hats, Batting Gloves and Fielding Gloves.
- Look for Prime memorabilia of 2016's hottest rookies, including
   Trevor Story, Corey Seager, Nomar Mazara, Kenta Maeda, Kyle Schwarber,
   Miguel Sano, Stephen Piscotty, Blake Snell, Aaron Blair, Tyler Naquin,
   Michael Conforto and Trea Turner.
- More on-card signatures.