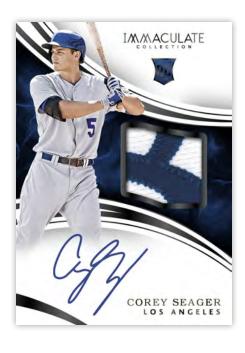

#### **ROOKIE AUTO PATCH**

NEW on-card Rookie Auto Patches are the featured rookie card in this year's Immaculate #'d/99!

## **SELLING POINTS**

- NEW Look for on-card rookie autographs for the first time in Immaculate Baseball.
- NEW Look for on-card Rookie Auto Premium Patches which features jumbo swatches.
- Find more Jumbo Premium hits than ever before, including Jerseys,
   Cleats, Hats, Batting Gloves and Fielding Gloves.
- Look for Prime memorabilia of 2016's hottest rookies, including
   Trevor Story, Corey Seager, Nomar Mazara, Kenta Maeda, Kyle Schwarber,
   Miguel Sano, Stephen Piscotty, Blake Snell, Aaron Blair, Tyler Naquin,
   Michael Conforto and Trea Turner.
- More on-card signatures.