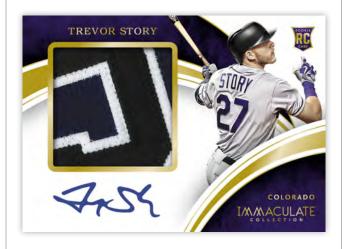

#### **ROOKIE AUTO PATCH**

NEW on-card Rookie Auto Patches are the featured rookie card in this year's Immaculate #'d/99!

## **SELLING POINTS**

- NEW Look for on-card rookie autographs for the first time in Immaculate Baseball.
- NEW Look for on-card Rookie Auto Premium Patches which features jumbo swatches.
- Find more Jumbo Premium hits than ever before, including Jerseys,
   Cleats, Hats, Batting Gloves and Fielding Gloves.
- Look for Prime memorabilia of 2016's hottest rookies, including
   Trevor Story, Corey Seager, Nomar Mazara, Kenta Maeda, Kyle Schwarber,
   Miguel Sano, Stephen Piscotty, Blake Snell, Aaron Blair, Tyler Naquin,
   Michael Conforto and Trea Turner.
- More on-card signatures.