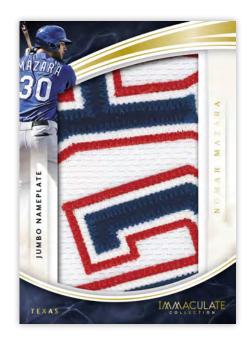

#### **ROOKIE AUTO PATCH BLACK**

Look for 3 parallels in Rookie Auto Patch #'d/49 or less!

**IMMACULATE JUMBO NAMEPLATE** 

PANINI

**IMMACULATE JUMBO CLEATS** 

**IMMACULATE JUMBO BATTING GLOVE** 

Look for Jersey Nameplates, Jersey Numbers, Jersey Sleeve Patches, Batting Gloves, Fielding Gloves, Cleats and Hats in their oversized glory!