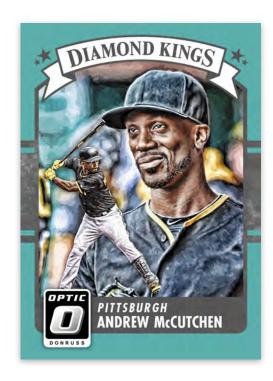

### **DIAMOND KINGS**

Features 30 cards with one player from each team.

Look for 10 parallels, including Carolina Blue,

Black, Gold, Green and the one-of-one Gold Vinyl!