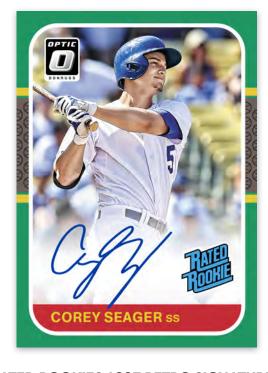

Rated Rookies Signatures/Retro Signatures - Find six unique designs with 10 parallels #'d/150 or less!

Not all Rookies will be featured in each design, but a select few will be!

### **SELLING POINTS**

- Donruss Optic delivers the same designs as popular 2016 Donruss baseball,
   printed on glimmering Optichrome technology!
- Look for 2 Autographs per box on average!
- Find 6 different on-card autograph designs including, Rated Rookies Signatures and Hobby Exclusive Rated Rookie Retro Signatures, which copies old-school designs from 1984, 1985, 1986, 1987 and 1989 Donruss!
- The Base Set includes Rated Rookies, Diamond Kings and the Base Card designs from 2016 Donruss baseball. Look for 10 parallels, including Carolina Blue, Black, Gold, Green and Gold Vinyl!
- Find other autograph inserts, including Studio Signatures,
  Back to the Future Signatures, Significant Signatures and Optic Autographs
  each with 5 parallels #'d/50 or less. Optic also delivers Base Variations,
  The Rookies, The Prospects, Masters of the Game, Power Alley
  and Illusion each with 5 parallels #'d/149 or less!