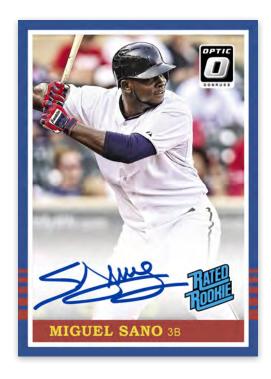

Rated Rookies Signatures/Retro Signatures - Find six unique designs with 10 parallels #'d/150 or less!

Not all Rookies will be featured in each design, but a select few will be!

### **SELLING POINTS**

- Donruss Optic delivers the same designs as popular 2016 Donruss baseball,
   printed on glimmering Optichrome technology!
- Look for 2 Autographs per box on average!
- Find 6 different on-card autograph designs including, Rated Rookies Signatures and Hobby Exclusive Rated Rookie Retro Signatures, which copies old-school designs from 1984, 1985, 1986, 1987 and 1989 Donruss!
- The Base Set includes Rated Rookies, Diamond Kings and the Base Card designs from 2016 Donruss baseball. Look for 10 parallels, including Carolina Blue, Black, Gold, Green and Gold Vinyl!
- Find other autograph inserts, including Studio Signatures,
  Back to the Future Signatures, Significant Signatures and Optic Autographs
  each with 5 parallels #'d/50 or less. Optic also delivers Base Variations,
  The Rookies, The Prospects, Masters of the Game, Power Alley
  and Illusion each with 5 parallels #'d/149 or less!