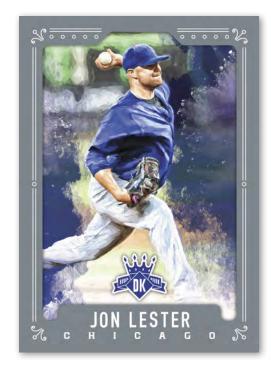

#### **BASE**

Look for a mix of retired, legend and veteran players in the base set. Each player will have a color photo touched up with a classy painted look. Find 9 parallels, including 5 frames.