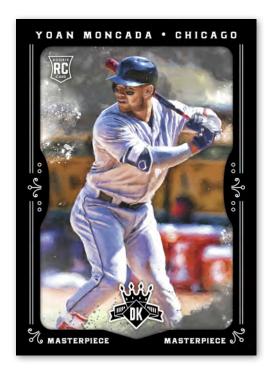

#### **ROOKIES FRAMED BLACK MASTERPIECE**

Collect the 2017 rookie class with the classic paint texture only found in Diamond Kings. Look for 8 parallels, including 5 frames.