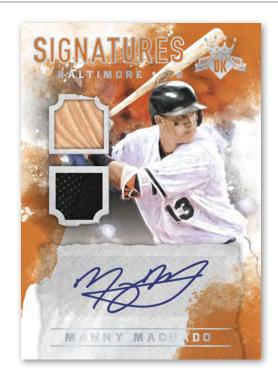

#### **DK SIGNATURES HOLO SILVER**

Pairs autographs of retired, veteran and prospect players with 2 memorabilia swatches. Find 4 parallels (#'d/99 or less.)