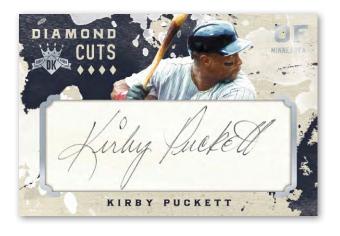

## **DIAMOND CUTS**

Features all-time greats, Hall of Famers and other legends. Look for Holo Gold, Holo Blue and 1-of-1 Masterpiece parallels.