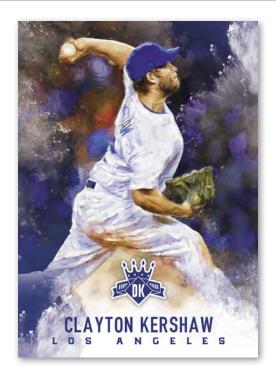

#### **BASE**

Look for a mix of retired, legend and veteran players in the base set. Each player will have a color photo touched up with a classy painted look. Find 9 parallels, including 5 frames.