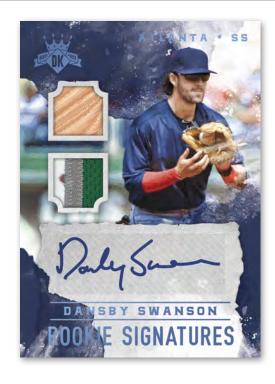

Find autographs the hottest 2017 rookies paired with 2 memorabilia swatches. Look for 4 parallels (#'d/99 or less.)