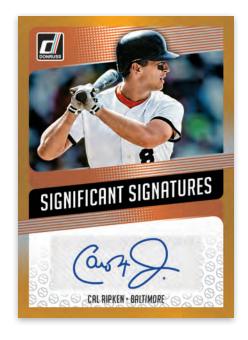

#### SIGNIFICANT SIGNATURES GOLD

Some of baseball's most-hallowed legends grace this autograph insert.

Significant Signatures Blue - #'d/99 or less Significant Signatures Red - #'d/25 or less Significant Signatures Gold - #'d/10 or less Significant Signatures Green - #'d/5 or less Significant Signatures Black - numbered1 of 1