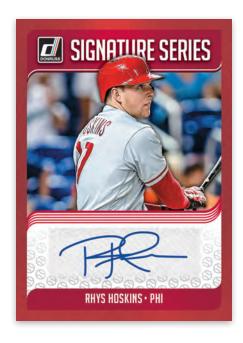

#### **SIGNATURE SERIES RED**

This autograph set includes some of baseball's brightest young stars

Signature Series Blue - #'d/99 or less Signature Series Red - #'d/25 or less Signature Series Gold - #'d/10 or less Signature Series Green - #'d/5 or less Signature Series Black - numbered 1 of 1