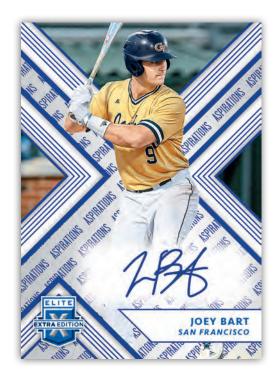

### **AUTOGRAPHS ASPIRATIONS**

Aspirations Purple - max #'d/100 Aspirations Blue - max #'d/50 Aspirations Tie-Dye - max #'d/5 Aspirations Gold - #'d 1/1

### **ASPIRATIONS**

Aspirations Red - #'d/150 Aspirations Orange - #'d/100 Aspirations Blue - #'d/75 Aspirations Tie-Dye - #'25 Aspirations Gold -#'d 1/1

### **AUTOGRAPHS**

Look for on-card autographs of top 2018 draft picks and current prospects! Find 14 parallels (#'d/100 or less)!

Autographs (Base) Emerald - max #'d/25 Tie-Dye - max #'d/10 Printing Plate Cyan, Magenta, Yellow, and Black - #'d 1/1