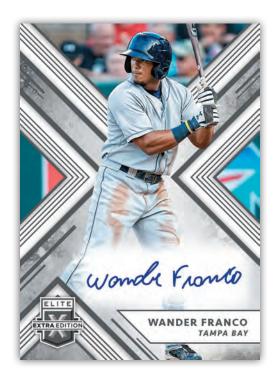

### **AUTOGRAPHS**

Look for on-card autographs of top 2018 draft picks and current prospects! Find 14 parallels (#'d/100 or less)!

Autographs (Base) Emerald - max #'d/25 Tie-Dye - max #'d/10 Printing Plate Cyan, Magenta, Yellow, and Black - #'d 1/1