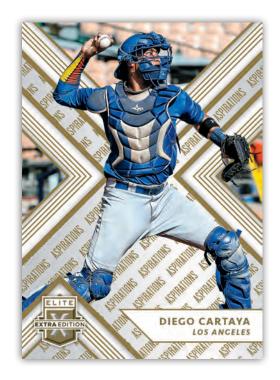

### **AUTOGRAPHS ASPIRATIONS**

Aspirations Purple - max #'d/100 Aspirations Blue - max #'d/50 Aspirations Tie-Dye - max #'d/5 Aspirations Gold - #'d 1/1

### **ASPIRATIONS**

Aspirations Red - #'d/150 Aspirations Orange - #'d/100 Aspirations Blue - #'d/75 Aspirations Tie-Dye - #'25 Aspirations Gold -#'d 1/1