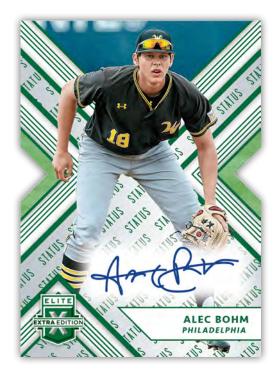

### **AUTOGRAPHS STATUS-DIE CUT**

Status Die Cut Red - max #'d/75 Status Die Cut Emerald - max #'d/25 Status Die Cut Tie-Dye - max #'d/5 Status Die Cut Gold - #'d 1/1

### **STATUS DIE-CUT**

Status Die Cut Red - #'d/99 Status Die Cut Emerald - #'d/49 Status Die Cut Tie-Dye - #'d/25 Status Die Cut Gold - #'d 1/1