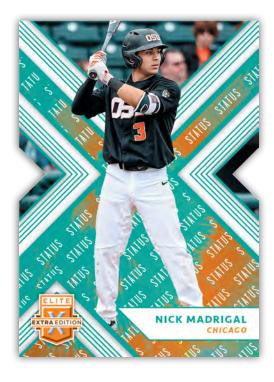

### **AUTOGRAPHS STATUS-DIE CUT**

Status Die Cut Red - max #'d/75 Status Die Cut Emerald - max #'d/25 Status Die Cut Tie-Dye - max #'d/5 Status Die Cut Gold - #'d 1/1

### **STATUS DIE-CUT**

Status Die Cut Red - #'d/99 Status Die Cut Emerald - #'d/49 Status Die Cut Tie-Dye - #'d/25 Status Die Cut Gold - #'d 1/1