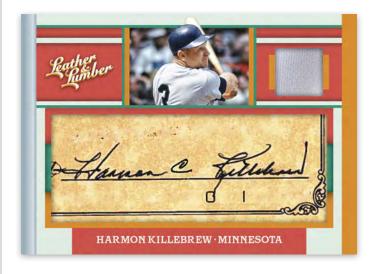

# **MATERIAL CUT SIGNATURES**

Find cut signatures from some of the game's greatest players paired with game-used memorabilia in Material Cut Signatures!