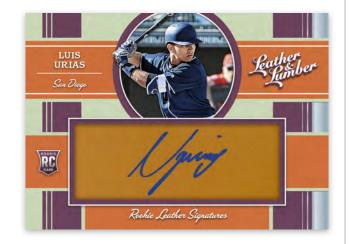

#### **ROOKIE LEATHER SIGNATURES**

#### **ROOKIE BASEBALL SIGNATURES**

Leather & Lumber showcases three unique rookie card designs, featuring autographs on unique materials like leather, baseballs, and wood!

#### **ROOKIE LUMBER SIGNATURES**





**HITTER'S INC. SIGNATURES** 

This set features autographs paired

with bat or jersey material!

Bat

Bat Gold (max #'d/99) Jersey (max #'d/25) Jersey Holo Gold (max #'d/10) Jersey Platinum Blue (#'d 1/1)



# **MATERIAL CUT SIGNATURES**

Find cut signatures from some of the game's greatest players paired with game-used memorabilia in Material Cut Signatures!



#### **LEGENDARY LUMBER**

True to its name, find legendary players like Ruth, Joe DiMaggio, Jimmie Foxx and others in Legendary Lumber!





#### **BASE DIE-CUTS**

Look for hob