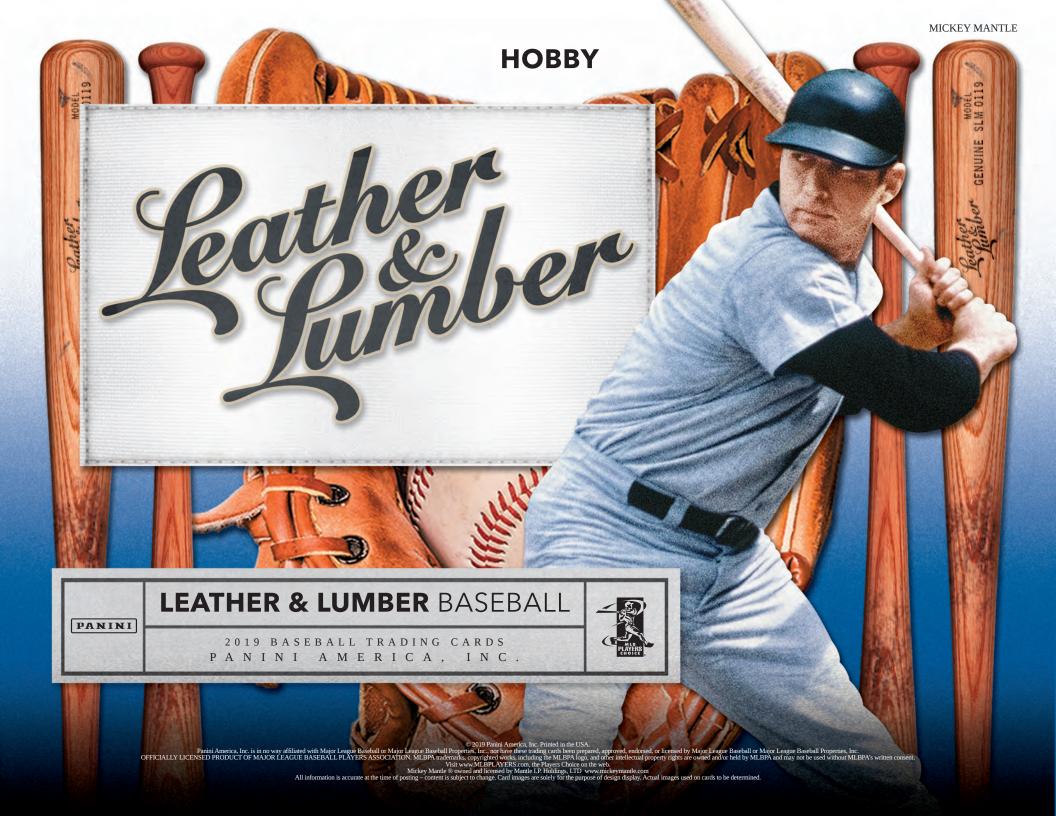

## HOBBY CONFIGURATION

- 10 CARDS PER PACK
- 4 PACKS PER BOX
- 10 BOXES PER CASE

### **BOX BREAK**

4 AUTOGRAPHS AND 4 MEMORABILIA, 2 NUMBERED PARALLELS, 15 BASE, AND 15 INSERTS

## **SELLING POINTS**

- Brand new for 2019, Leather & Lumber Baseball features autographs from star rookies and veterans on unique materials like baseballs, leather, and wood!
- Find a wide variety of player memorabilia in sets like
  Leather and Lumber Duals, Sweet Feet, and Flashing the Leather!
- Leather & Lumber features numerous hobby-exclusive insert sets like
  Naturals, Benchmarks, Knot Hole Gang among others
- Find classic player rivalries like Roger Clemens vs. Mike Piazza paired with memorabilia in Rivals Materials.
- Look for 4 autographs and 4 memorabilia cards per box!