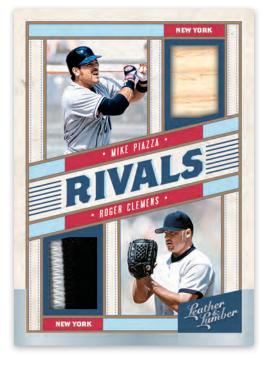

#### **RIVALS MATERIALS**

Rivals Materials pairs some of baseball's best rivalries with swatches of memorabilia!

> Base Gold (max #'d/99) Holo Silver (max #'d/25) Holo Gold (max #'d/10) Platinum Blue (#'d 1/1)

## **SELLING POINTS**

- Brand new for 2019, Leather & Lumber Baseball features autographs from star rookies and veterans on unique materials like baseballs, leather, and wood!
- Find a wide variety of player memorabilia in sets like
  Leather and Lumber Duals, Sweet Feet, and Flashing the Leather!
- Leather & Lumber features numerous hobby-exclusive insert sets like
  Naturals, Benchmarks, Knot Hole Gang among others
- Find classic player rivalries like Roger Clemens vs. Mike Piazza paired with memorabilia in Rivals Materials.
- Look for 4 autographs and 4 memorabilia cards per box!