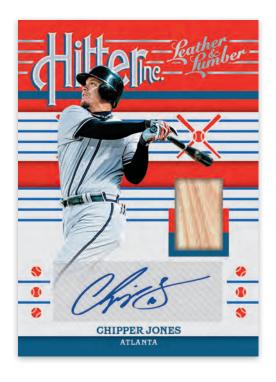

#### **ROOKIE LUMBER SIGNATURES**

**HITTER'S INC. SIGNATURES** 

This set features autographs paired

with bat or jersey material!

Bat

Bat Gold (max #'d/99) Jersey (max #'d/25) Jersey Holo Gold (max #'d/10) Jersey Platinum Blue (#'d 1/1)