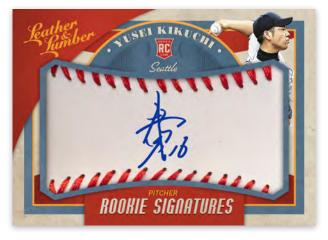

#### **ROOKIE BASEBALL SIGNATURES**

Leather & Lumber showcases three unique rookie card designs, featuring autographs on unique materials like leather, baseballs, and wood!