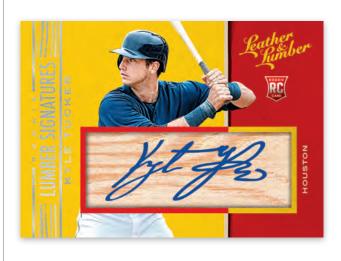

#### **ROOKIE LUMBER SIGNATURES**

**HITTER'S INC. SIGNATURES** 

This set features autographs paired

with bat or jersey material!

Bat

Bat Gold (max #'d/99) Jersey (max #'d/25) Jersey Holo Gold (max #'d/10) Jersey Platinum Blue (#'d 1/1)