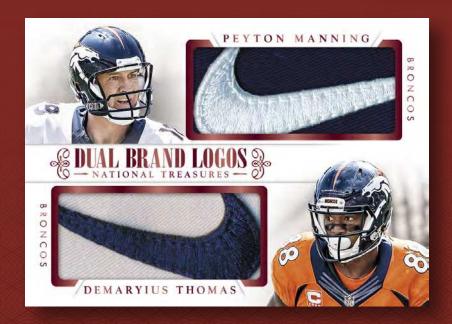

### **NFL BRAND LOGOS**

Look for Single- and Dual- Brand Logo Cards numbered to 2 or less. Also, find Single- and Dual- NFL Shield Cards numbered 1 of 1.

PANINI