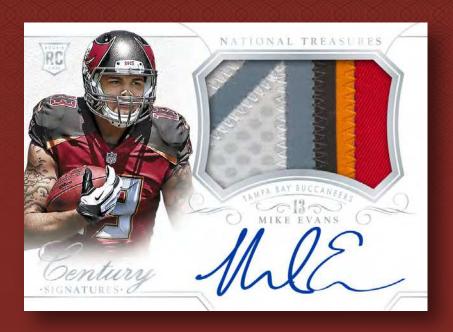

ANINI AMERIC P A NATIONAL FOOTBALL LEAGUE TRADING CARDS PANINI

R

D

Cō

R

D

ON-CARD National Treasures Rookie Century Materials Signatures feature Jumbo Prime Swatches sequentially numbered to 99 or less.

- Rookie Century Materials Signatures Silver numbered to 25 or less.
- Rookie Century Materials Signatures Gold numbered to 10 or less.
- Rookie Century Materials Signatures Black numbered to 5 or less.
- Rookie Century Materials Signatures Numbers numbered to 99 or less.
  - Eight additional 1 of 1 parallels including Printing Plates.

### **KEY SELLING POINTS**

ON-CARD NATIONAL TREASURES Rookie Century Materials Signatures feature: Jumbo Prime Swatches of the rookies from the 2014 RPS, sequentially numbered to 99;

Silver, sequentially numbered to 25

Gold, sequentially numbered to 10

Black, sequentially numbered to 5

Blue, sequentially numbered to 5

Laundry Tag, sequentially numbered 1 of 1

Brand Logo, numbered 1 of 1

NFL Shield, numbered 1 of 1

Printing Plates, numbered 1 of 1