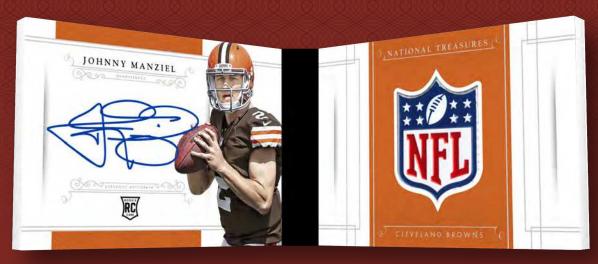

### ROOKIE JUMBO NFL SHIELD SIGNATURES BOOKLET

Find even more ON-CARD
Rookie Signatures, including Jumbo Prime
Booklets, Hats Off, NFL Gear and
Colossal Jerseys and Patches.

### **KEY SELLING POINTS**

ON-CARD NATIONAL TREASURES Rookie Century Materials Signatures feature: Jumbo Prime Swatches of the rookies from the 2014 RPS, sequentially numbered to 99;

Silver, sequentially numbered to 25