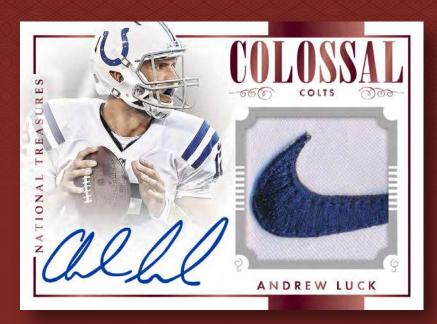

#### COLOSSAL PRO BOWL MATERIALS

Oversized jersey swatches featuring Pro Bowl Jerseys. Also look for prime variations numbered to 50 or less. Find unique Conference Logo Patches, Team Logo Patches and Pro Bowl Trophy Logo Patches all of which are numbered to 12 or less.

#### **MORE ON-CARD SIGNATURES**

Look for more on-card autographs of current and past NFL stars.

- Notable Nicknames
- Jumbo Colossal Jersey Number Patches
  - Colossal Brand Logo Signatures
    - NFL Shields