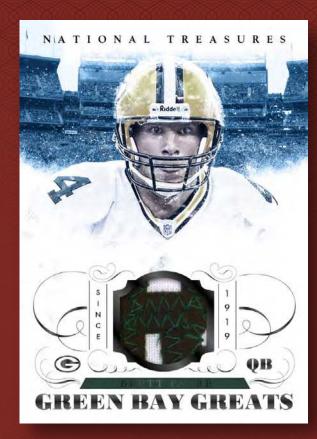

#### **LEGENDARY TEAMS**

The Green Bay Packers and Chicago Bears are two of the most iconic teams in the NFL with many great personalities that have donned those uniforms. Green Bay Greats features some of those Packer legends in both autograph and memorabilia card sets. Windy City Warriors highlights those Bears legends.

- Green Bay Greats Memorabilia, numbered to 99 or less.
- Green Bay Greats Memorabilia Prime, numbered to 5 or less.
  Green Bay GreatsAutographs, numbered to 99 or less.
- Green Bay Greats Autographs Black, numbered to 5 or less.
- Windy City Warriors Memorabilia, numbered to 99 or less.
- Windy City Warriors Memorabilia Prime, numbered to 5 or less.
- Windy City Warriors Autographs, numbered to 99 or less.
- Windy City Warriors Autographs Black, numbered to 5 or less.