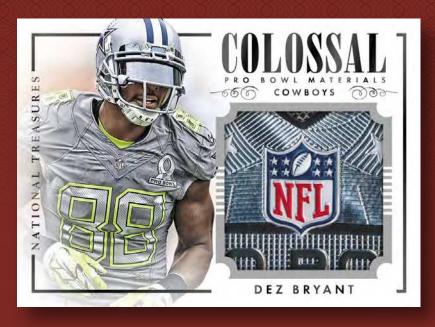

#### COLOSSAL PRO BOWL MATERIALS

Oversized jersey swatches featuring Pro Bowl Jerseys. Also look for prime variations numbered to 50 or less. Find unique Conference Logo Patches, Team Logo Patches and Pro Bowl Trophy Logo Patches all of which are numbered to 12 or less.