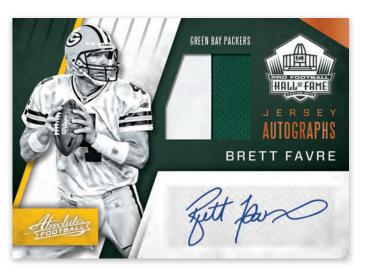

#### **ICONIC INK**

Look for Iconic Ink (max #'d 199),

Dual (max #'d 50), Triple (max #'d to 50), and

Quad (max #'d 10) versions.