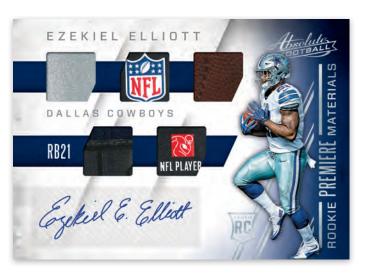

## ROOKIE PREMIERE MATERIALS AUTOGRAPHS FIVE

Look for Rookie Materials Autographs (max #'d 499), Rookie Materials Autographs Quad (max #'d 15), and Rookie Premiere Materials Autographs Five (max #'d 5).