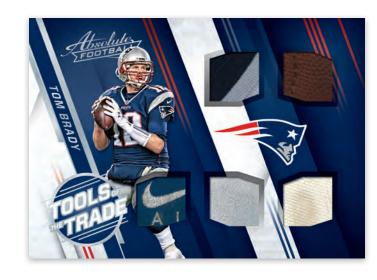

# TOOLS OF THE TRADE MATERIALS FIVE PRIME

Look for Tools of the Trade Materials Double (max #'d to 99), Triple (max #'d 99), Quad (max #'d 25), and Five (max #'d 5).

Materials will include jersey, shoes, helmet, football, gloves, and pants.