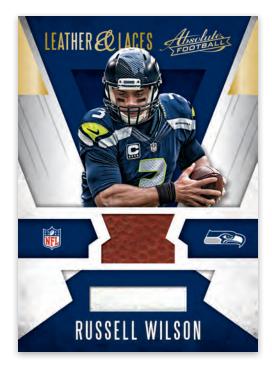

#### **LEATHER & LACES**

The ever popular Leather & Laces insert returns with some of the NFL's biggest stars. (Max #'d 99)