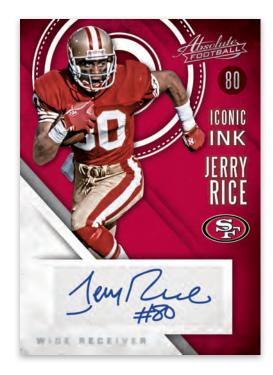

#### **MARKS OF FAME AUTOGRAPHS**

Headlined by Peyton Manning this insert set has Gold (max #'d 10), Black (#'d 1), and Numbers (#'d players jersey number) parallels.