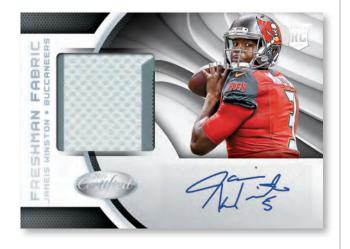

FRESHMAN FABRIC MIRROR SIGNATURES

FRESHMAN FABRIC MIRROR GOLD SIGNATURES

FRESHMAN FABRIC MIRROR BLACK SIGNATURES

Find one Rookie Patch Autograph per box on average, including jumbo versions that parallel down to a one-of-one NFL Shield!

## **BOX BREAK**

4 AUTOGRAPHS OR MEMORABILIA
CARDS, INCLUDING AT LEAST ONE
ROOKIE PATCH AUTOGRAPH PER BOX
ON AVERAGE.

## **SELLING POINTS**

- Certified Football returns for 2016 with more stunning cards and stellar hits!
   Look for four autographs or memorabilia cards per box, on average!
- Look for iconic Freshman Fabrics Mirror Signatures, featuring supersized, short-print parallels with a larger memorabilia swatch!
- Find veteran and legend autographs in Mirror Signatures,
   Gold Team Signatures and Fabric of the Game Signatures!
- Pull unique material swatches in Certified Gamers, featuring photography from the specific NFL game in which the jersey was worn!
- Search for rare Peyton Manning Collection materials and autographed-material cards, honoring "The Sherriff" and #'d/25 or less!