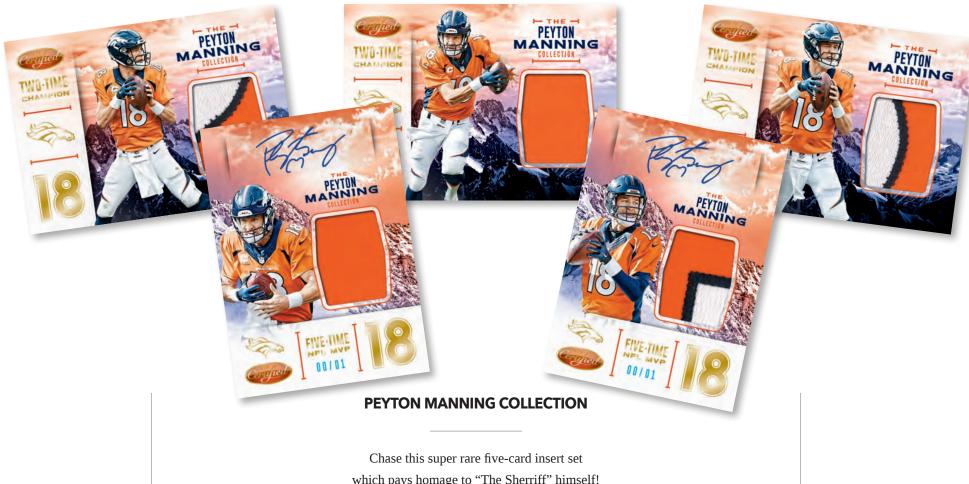

**CERTIFIED** FOOTBALL 2016 NFL TRADING CARDS

which pays homage to "The Sherriff" himself!

## **SELLING POINTS**

- Certified Football returns for 2016 with more stunning cards and stellar hits!
   Look for four autographs or memorabilia cards per box, on average!
- Look for iconic Freshman Fabrics Mirror Signatures, featuring supersized, short-print parallels with a larger memorabilia swatch!
- Find veteran and legend autographs in Mirror Signatures,
   Gold Team Signatures and Fabric of the Game Signatures!
- Pull unique material swatches in Certified Gamers, featuring photography from the specific NFL game in which the jersey was worn!
- Search for rare Peyton Manning Collection materials and autographed-material cards, honoring "The Sherriff" and #'d/25 or less!