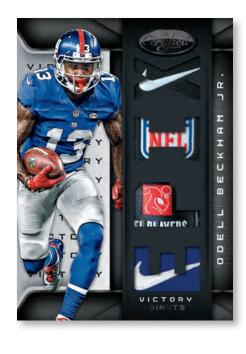

## **SELLING POINTS**

- Certified Football returns for 2016 with more stunning cards and stellar hits!
   Look for four autographs or memorabilia cards per box, on average!
- Look for iconic Freshman Fabrics Mirror Signatures, featuring supersized, short-print parallels with a larger memorabilia swatch!
- Find veteran and legend autographs in Mirror Signatures,
   Gold Team Signatures and Fabric of the Game Signatures!
- Pull unique material swatches in Certified Gamers, featuring photography from the specific NFL game in which the jersey was worn!
- Search for rare Peyton Manning Collection materials and autographed-material cards, honoring "The Sherriff" and #'d/25 or less!