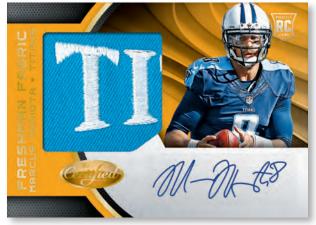

FRESHMAN FABRIC MIRROR SIGNATURES

FRESHMAN FABRIC MIRROR GOLD SIGNATURES

FRESHMAN FABRIC MIRROR BLACK SIGNATURES

Find one Rookie Patch Autograph per box on average, including jumbo versions that parallel down to a one-of-one NFL Shield!

## **BOX BREAK**

4 AUTOGRAPHS OR MEMORABILIA
CARDS, INCLUDING AT LEAST ONE
ROOKIE PATCH AUTOGRAPH PER BOX
ON AVERAGE.

## **SELLING POINTS**

- Certified Football returns for 2016 with more stunning cards and stellar hits!
   Look for four autographs or memorabilia cards per box, on average!
- Look for iconic Freshman Fabrics Mirror Signatures, featuring supersized, short-print parallels with a larger memorabilia swatch!
- Find veteran and legend autographs in Mirror Signatures,
   Gold Team Signatures and Fabric of the Game Signatures!
- Pull unique material swatches in Certified Gamers, featuring photography from the specific NFL game in which the jersey was worn!
- Search for rare Peyton Manning Collection materials and autographed-material cards, honoring "The Sherriff" and #'d/25 or less!