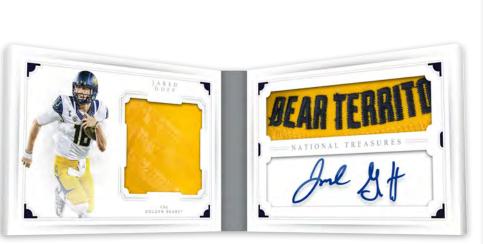

#### **COMBO PLAYER SIGNATURE BOOKLETS**

New this year, Combo Player Signature Prime Booklet Team Slogan features a booklet combining an autograph and college team slogan from this year's top rookies!