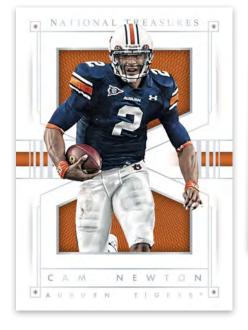

#### BASE

Jewel base set includes Ruby, Sapphire and Emerald seq. #'d to 20 or less with Flawless Parallel Diamond seq. #/d to 1!

#### MATERIALS

Find game-worn college uniforms from Aaron Rodgers, Adrian Peterson, Amari Cooper, Andrew Luck, Andy Dalton, Bobby Layne, Carson Palmer, Champ Bailey, Dan Marino, Elroy "Crazy Legs" Hirsch, Eric Dickerson, John Elway, Jim Thorpe, Le'Veon Bell, Marcus Allen, Marcus Mariota, Rob Gronkowski, Troy Aikman and many more!