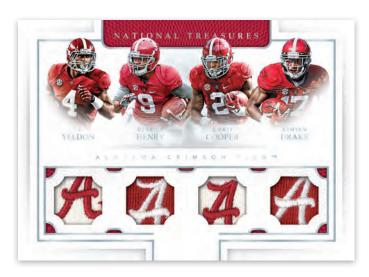

### NATIONAL TREASURES COLLEGIATE FOOTBALL

#### 2016 COLLEGIATE TRADING CARDS

**TEAM QUADS** 

Team Quads includes player-worn

college uniform cards of four college

stars from the same university!

Prime versions are seq. #'d to 10!