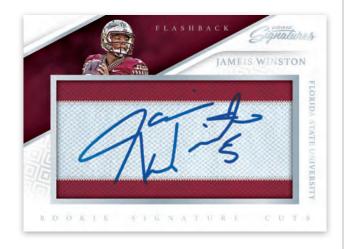

### **ROOKIE SIGNATURE CUTS**

Rookie Signature Cuts features autographs by the top rookies out of the 2016 NFL Draft, all sequentially numbered to 199 or less.