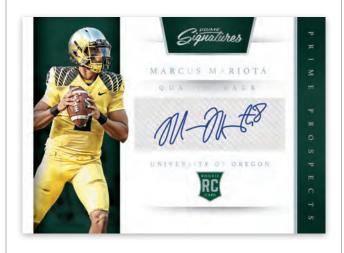

### **PRIME PROSPECTS SIGNATURE**

Collect autographed cards of the 2016 NFL rookies, numbered to 99 or less. Also look for black versions sequentially numbered to 5 and 1-of-1 printing plate versions.