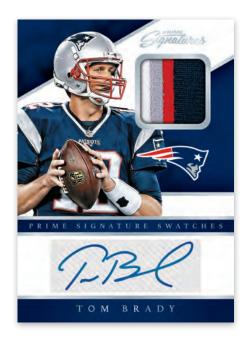

### **PRIME SIGNATURE SWATCHES**

Collect autographed jersey cards of the NFL's current vets and retired greats.