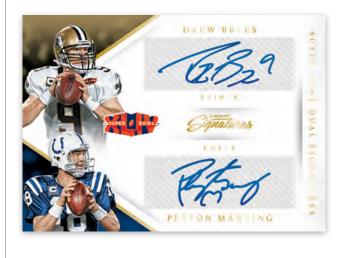

### **SUPER BOWL DUAL SIGNATURES**

Look for Super Bowl Dual Signatures, featuring teammates or match-ups from the historic 50 championships. Also find 1-of-1 Holo Gold versions.