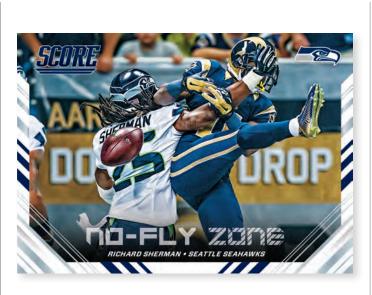

**NO FLY ZONE** RICHARD SHERMAN

This insert features a look at some of the best defensive backs in the NFL. Also look for Gold, Red, Green, and Black parallels.