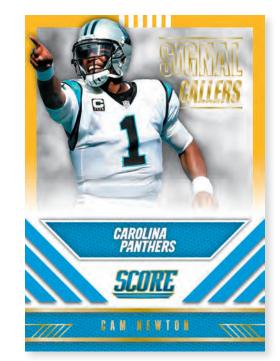

#### SIGNAL CALLERS GOLD

 $C \ A \ M \quad N \ E \ W \ T \ O \ N$ 

Take a look at some of the best quarterbacks in the NFL! They're featured in a base version along with Red, Green, and Black parallels.