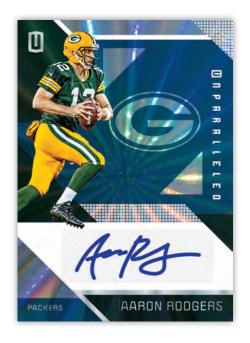

#### **RPS ROOKIE AUTO JERSEY NFL SHIELD**

Chase the highly sought-after RPS Rookie Auto Jersey NFL Shields for 2016's top rookies!