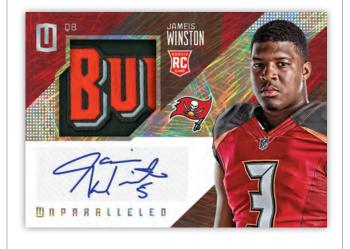

### **RPS ROOKIE AUTO JERSEY**

Find on average,
1 RPS Rookie Jersey Auto
in every other box!

#### **RPS ROOKIE AUTO JERSEY NFL SHIELD**

Chase the highly sought-after RPS Rookie Auto Jersey NFL Shields for 2016's top rookies!