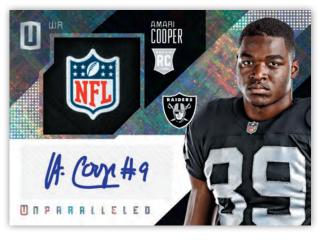

#### **RPS ROOKIE AUTO JERSEY NFL SHIELD**

Chase the highly sought-after RPS Rookie Auto Jersey NFL Shields for 2016's top rookies!