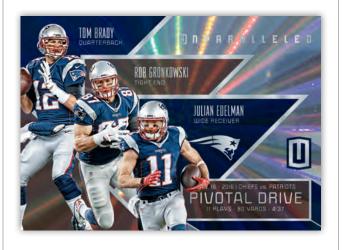

### **PIVOTAL DRIVE**

Pivotal Drive highlights
3 players per card, featuring a critical drive during the 2015 season or their career!