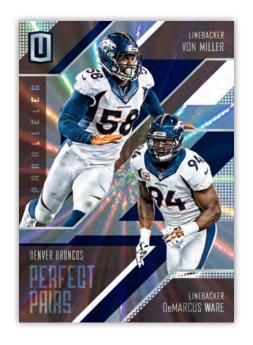

**BASE** 



**BASE ORANGE** 



**ROOKIE BLACK** 

Chase the variations of your favorite players! Look for the following versions: base, purple, teal, orange, red, blue, green, gold and the black 1/1!





Look for autographed veteran and retired greats!



### **RPS ROOKIE AUTO JERSEY**

Find on average,
1 RPS Rookie Jersey Auto
in every other box!



#### **RPS ROOKIE AUTO JERSEY NFL SHIELD**

Chase the highly sought-after RPS Rookie Auto Jersey NFL Shields for 2016's top rookies!





#### **PERFECT PAIRS**

Perfect Pairs features some of the NFL's top duos!



### **PIVOTAL DRIVE**

Pivotal Drive highlights
3 players per card, featuring a critical drive during the 2015 season or their career!



### **DRAFT DIAMONDS**

Just like NFL teams do every year, collectors will get the chance to find their Draft Diamonds!



# HOBBY CONFIGURATION

- 10 CARDS PER PACK
- 8 PACKS PER BOX
- 16 BOXES PER CASE

## **BOX BREAK**

- 1 AUTO AND 2 MEMORABILIA
- 3 #'D CARDS
- 1 INSERT PER PACK
- 3 PARALLELS PER PACK
- 4 BASE PER PACK
- 2 ROOKIES PER PACK

# **SELLING POINTS**

- Celebrate the inaugural release of a tantalizing new product that features never-before-seen designs, substrates and parallels!
- Look for 3 autograph or memorabilia cards, along with at least 7 sequentially num