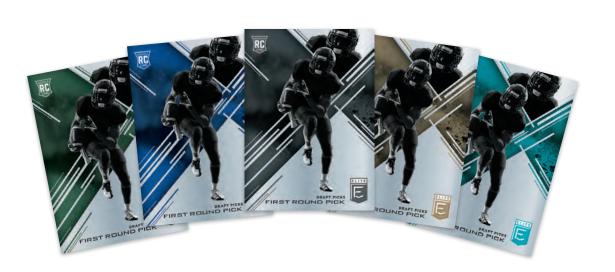

#### **DRAFT PICKS**

Chase the hottest rookies from the 2017 NFL Draft in Draft Picks! Aspirations and Status Die Cut Purple, Red, Blue, Gold, Emerald and Teal parallels are seq. #'d/99 or less! Autograph parallels are also #'d/99 or less! 2017 rookies and veterans in their college uniforms!
Find 30 base cards, 30 Draft Picks, 2 Base Parallels,
2 Draft Picks Parallels, 5 inserts and 5 autographs!
Look for these hobby exclusive inserts:
College Ties Autographs, featuring rookies and stars
from the same school, and Alma Mater Autographs
with signatures from past collegiate greats!