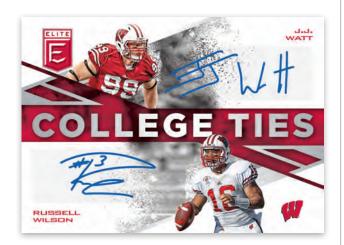

#### **COLLEGE TIES AUTOGRAPHS**

College Ties Autographs features autographs pairing two rookie collegiate teammates or two players from the same alma mater!