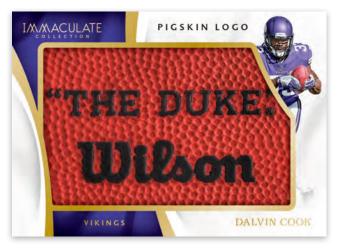

### **SELLING POINTS**

- Immaculate Collection returns for 2017, and features five autograph or memorabilia cards per tin!
- Pull on-card signed memorabilia cards with Rookie Patch Autographs,
   Immaculate Signature Patches, Premium Patches Autographs,
   Immaculate Players Collection Autographs and more!
- Look for more full-sized memorabilia cards that feature swatches from Team Logos, Jersey Numbers, Laundry Tags, and the all new Rookie Pigskin Logo insert!
- Look for new on-card signed inserts, including Super Bowl Moments,
   Immaculate Honors, and Immaculate Shadowbox Signatures!
- New for this year are Immaculate Dual Eye Black cards! Featuring retired, veteran and rookie players, these cards contain signed eye-black pieces and provide a unique chase for collectors. Look for the gold-ink parallel, numbered as low as one!