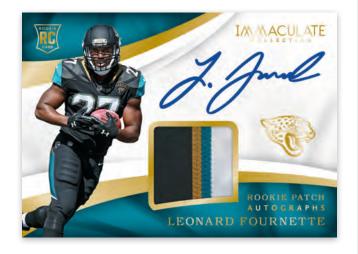

#### **ROOKIE PATCH AUTOGRAPHS**

Find on-card signed Autograph Patches (#'d/99)!

Also, chase the Laundry Tag and

NFL Shield versions, (#'d/1)!