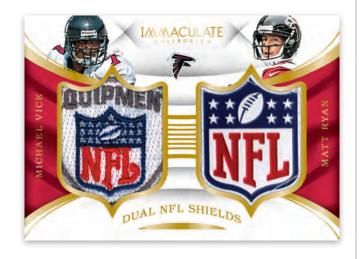

#### **PREMIUM PATCH AUTOGRAPHS**

Find on-card signed Patches sequentially (#'d/99 or less)! Chase the rare NFL Shield variations!

Find Dual NFL Shields of top veteran, retired and rookie players - all #'d/1!

**DUAL SHIELDS** 

Pull more full-sized memorabilia cards that feature jumbo swatches from footballs, shoes, helmets, gloves, and more!