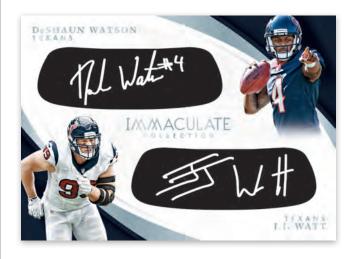

#### **IMMACULATE DUAL AUTOGRAPHS**

Look for the on-card signed Immaculate Duals and Trios Autographs sets, which match up the NFL's best!