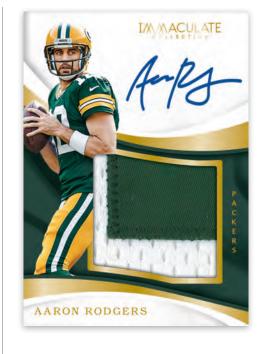

#### **PREMIUM PATCH AUTOGRAPHS**

Find on-card signed Patches sequentially (#'d/99 or less)! Chase the rare NFL Shield variations!

Find Dual NFL Shields of top veteran, retired and rookie players - all #'d/1!