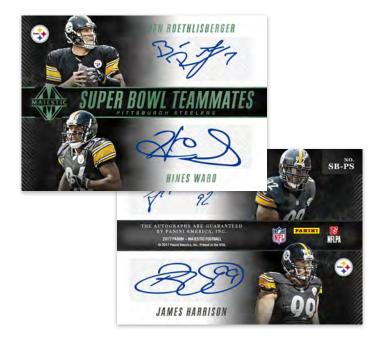

#### **SUPER BOWL QUAD SIGNATURES**

Featuring multiple teammates on Super Bowl winning teams, these signature cards are sure to be "Majestic".