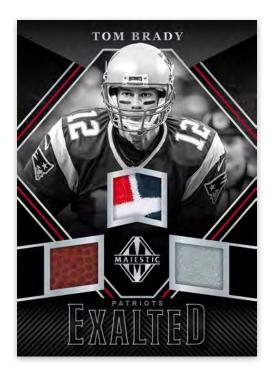

#### **EXALTED TRIPLE MATERIALS**

Triple-material card of current and past NFL Greats. #'d/50 or less.