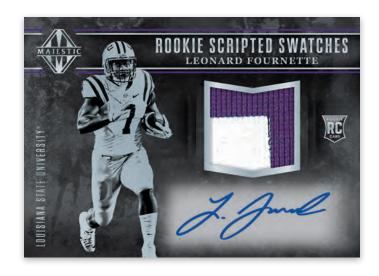

#### **ROOKIE SCRIPTED SWATCHES**

First autographed prime memorabilia cards from members of the 2017 NFL Rookie Class!