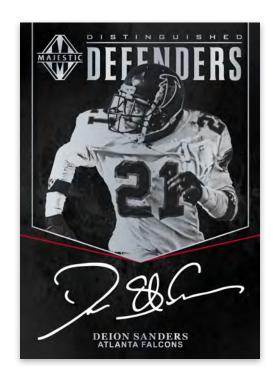

#### **ASTONISHING ARMS**

This all-time great quarterback insert features all on-card autos #'d/99 or less.