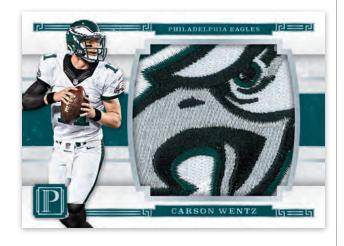

### MAMMOTH MATERIALS HOLO SILVER

2017 NFL Rookies feature a mammoth 2 x 1 7/8 material piece. All are #'d/99 or less.