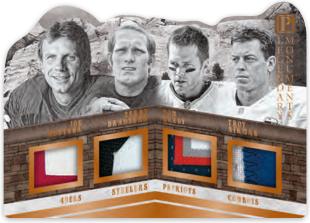

# LEGENDARY MONUMENTS BRONZE

There is only room at the top of the mountain for the best of the best. Franchise legends and other top legendary players are featured with four memorabilia pieces (#'d/99) or less.