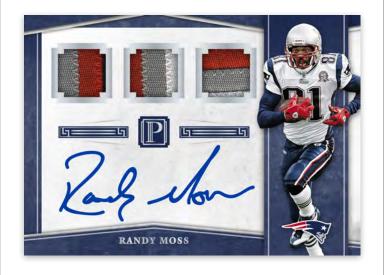

#### NEOPHYTE CALLIGRAPHY BRONZE

Featuring the 2017 NFL Rookies in their pro uniforms, this RPA will feature plenty of prime hits for collectors to chase.

All are #'d/99 or less.