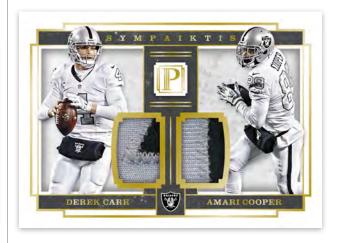

# SYMPAIKTIS GOLD

Sympaiktis (Greek for teammate) includes the top tandems from around the NFL.

All are #'d/99 or less.