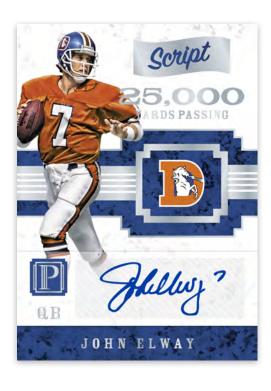

#### **SCRIPTS 25,000**

Featuring QBs with 25,000 or more yards, this autograph insert is sure to pass the test with collectors. All are #'d/49 or less.