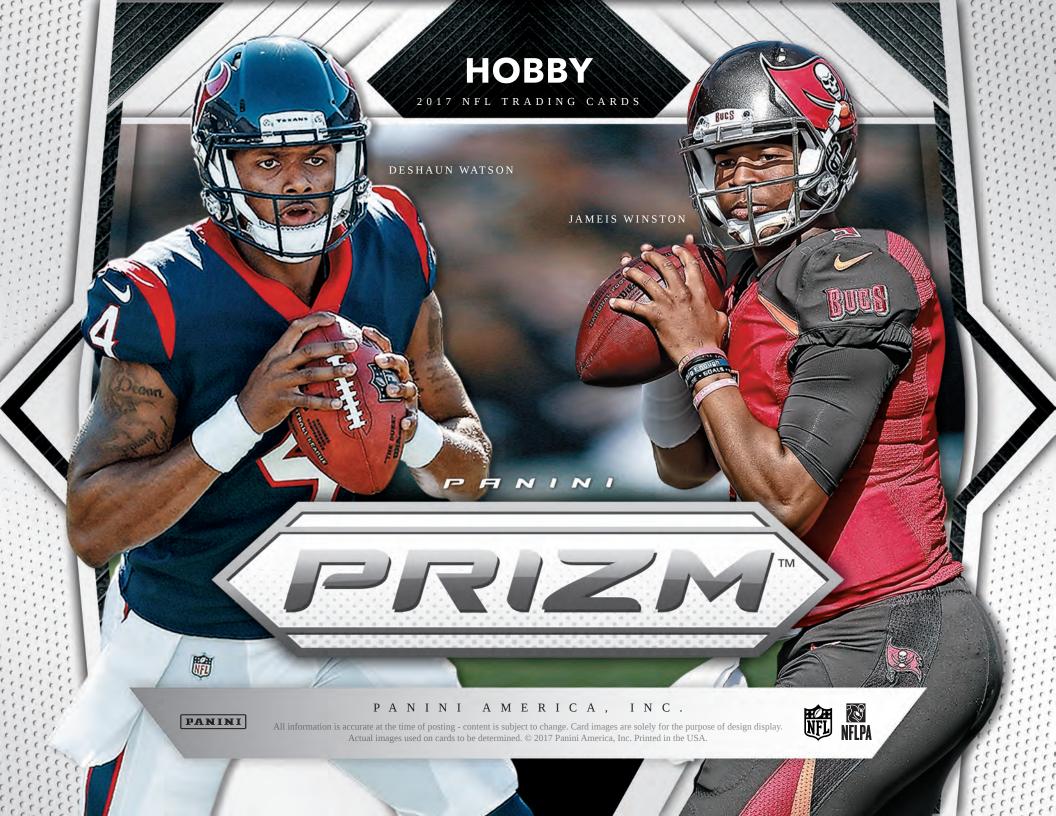

# HOBBY CONFIGURATION

- 12 CARDS PER PACK
- 12 PACKS PER BOX
- 12 BOXES PER CASE

## **BOX BREAK**

THREE AUTOGRAPHS AND
9 NUMBERED PRIZM CARDS PER BOX,
ON AVERAGE!

### **SELLING POINTS**

- Find plenty of sizzle and shine in Prizm!
   Look for 9 parallels #'d/275 or less per box, on average!
- Pull three autographs per box on average, including stunning Gold Vinyl (#'d/5) and Black Finite (#'d/1) parallels.
- Chase rare hobby-exclusive Randy Moss Tribute cards that pay homage to every season of his legendary career and numbered to his jersey number for that season!
- Look for one Rookie Patch Autographs (#'d/99 or less) per case, on average, including stunning Gold and Black Finite versions!
- Pull tons of new, stunning inserts in 2017, including Illumination,
   Stained Glass, Super Bowl MVPs and NFL MVPs!