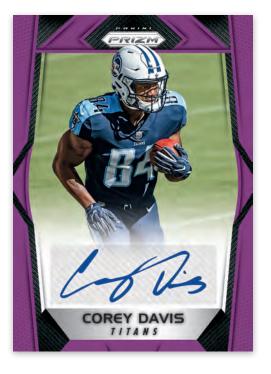

# ROOKIE AUTOGRAPH PRIZM PURPLE CRYSTALS

Find three autographs per box, on average.

New in 2017 - Green Scope, Purple Crystals

and Red Power parallels!

**ILLUMINATION PRIZM** 

**SUPER BOWL MVPs PRIZM** 

**STAINED GLASS PRIZM** 