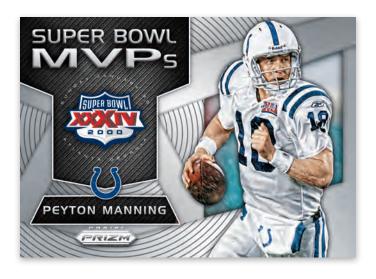

# ROOKIE AUTOGRAPH PRIZM PURPLE CRYSTALS

Find three autographs per box, on average.

New in 2017 - Green Scope, Purple Crystals

and Red Power parallels!

**ILLUMINATION PRIZM** 

**SUPER BOWL MVPs PRIZM** 

**STAINED GLASS PRIZM** 

### **SELLING POINTS**

- Find plenty of sizzle and shine in Prizm!
   Look for 9 parallels #'d/275 or less per box, on average!
- Pull three autographs per box on average, including stunning Gold Vinyl (#'d/5) and Black Finite (#'d/1) parallels.
- Chase rare hobby-exclusive Randy Moss Tribute cards that pay homage to every season of his legendary career and numbered to his jersey number for that season!
- Look for one Rookie Patch Autographs (#'d/99 or less) per case, on average, including stunning Gold and Black Finite versions!
- Pull tons of new, stunning inserts in 2017, including Illumination,
   Stained Glass, Super Bowl MVPs and NFL MVPs!