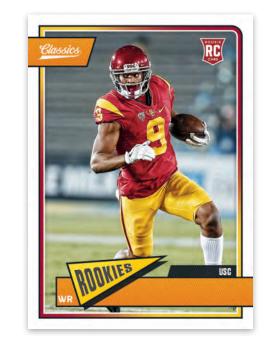

# **ROOKIES NO NAME**

Classics returns with a 300-card base set (100 veterans, 100 legends & 100 rookies) with an updated look and feel. Find unique content on the back of each card including custom designs and trivia for each player! Be on the hunt for special parallel versions of each card, such as Red Back (#'d/299), Blank Back (#'d/50), No Name (#'d/10) and Full Name (#'d/5)! Additionally, look for Timeless Tributes parallels that include the following versions: Gold (#'d/99), Orange (#'d/25), Blue (#'d/10) & Black (#'d/1)!