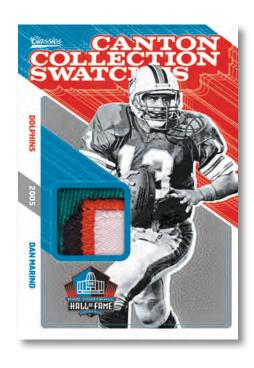

# **CANTON COLLECTION SWATCHES PRIME**

Find one memorabilia card per box, on average!

Look for swatches from Hall of Famers such as

Dan Marino, Thurman Thomas, Ozzie Newsome
and more! Additional memorabilia inserts include

Classics Materials and Classic Combos! All memorabilia
inserts include Prime versions #'d/50 or less!