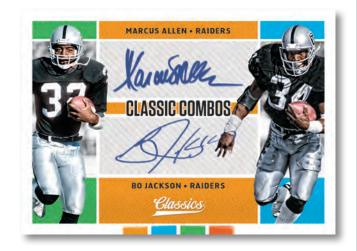

# **VINTAGE LOGO STICKERS**

For the first time, find peelable sticker inserts in Classics! Look for three unique sticker sets: Vintage Logo Stickers, Team Pennants, and Award Winners!

Classic Combo Signatures features ten pairings of some of the best tandems to play the game! This insert is printed on Prizm technology and features versions

#'d as low as 1/1!