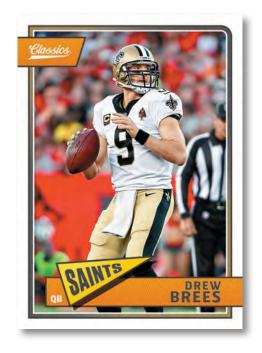

# **ROOKIES NO NAME**

Classics returns with a 300-card base set (100 veterans, 100 legends & 100 rookies) with an updated look and feel. Find unique content on the back of each card including custom designs and trivia for each player! Be on the hunt for special parallel versions of each card, such as Red Back (#'d/299), Blank Back (#'d/50), No Name (#'d/10) and Full Name (#'d/5)! Additionally, look for Timeless Tributes parallels that include the following versions: Gold (#'d/99), Orange (#'d/25), Blue (#'d/10) & Black (#'d/1)!