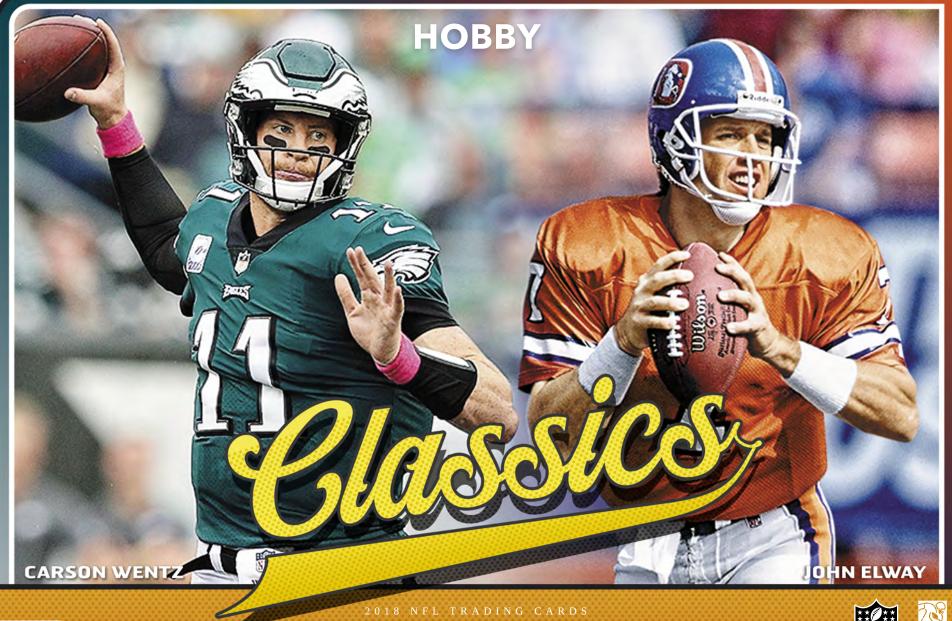

# **ROOKIES NO NAME**

Classics returns with a 300-card base set (100 veterans, 100 legends & 100 rookies) with an updated look and feel. Find unique content on the back of each card including custom designs and trivia for each player! Be on the hunt for special parallel versions of each card, such as Red Back (#'d/299), Blank Back (#'d/50), No Name (#'d/10) and Full Name (#'d/5)! Additionally, look for Timeless Tributes parallels that include the following versions: Gold (#'d/99), Orange (#'d/25), Blue (#'d/10) & Black (#'d/1)!

# **HOBBY** CONFIGURATION

- **10 CARDS PER PACK**
- **14 PACKS PER BOX**
- **20 BOXES** PER CASE (2 10-CT INNERS)