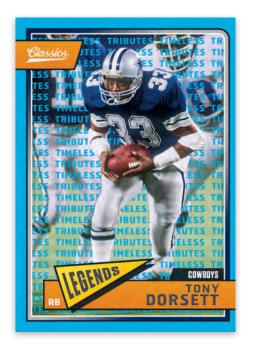

# **ROOKIES NO NAME**

Classics returns with a 300-card base set (100 veterans, 100 legends & 100 rookies) with an updated look and feel. Find unique content on the back of each card including custom designs and trivia for each player! Be on the hunt for special parallel versions of each card, such as Red Back (#'d/299), Blank Back (#'d/50), No Name (#'d/10) and Full Name (#'d/5)! Additionally, look for Timeless Tributes parallels that include the following versions: Gold (#'d/99), Orange (#'d/25), Blue (#'d/10) & Black (#'d/1)!