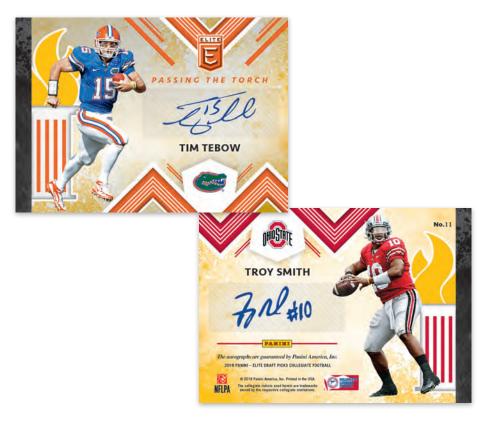

#### **PASSING THE TORCH AUTOGRAPHS**

Passing the Torch Autographs provides high profile signature combinations from past college greats!

### **SELLING POINTS**

- Panini Elite Draft Picks will be the first collegiate football product released in 2018, making it the first chance for collectors to get autographs from potential top picks in the 2018 NFL Draft
- Look for autographs from potential top draft choices in the Hobby-Exclusive College Ties, Elite Series, Primary Colors, and Chain Reaction autograph sets
- Hobby-Exclusive Passing The Touch Autographs will features cards signed by College Football legends like Charles Woodson, Tim Tebow, and Earl Campbell.
- In Draft Picks, you'll find an extensive checklist with numerous potential draft picks in the 2018 NFL Draft!
- Look for 5 inserts and 5 Autographs per box!