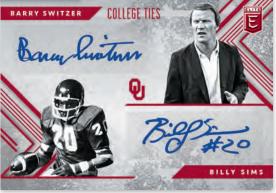

#### **COLLEGE TIES AUTOGRAPHS**

College Ties Autographs features autographs pairing two rookie collegiate teammates or two college greats from the same alma mater!

Look for your favorite current NFL players pictured in their college uniforms!