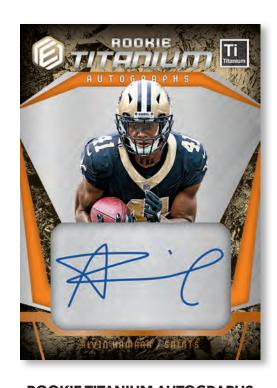

#### **ROOKIE TITANIUM AUTOGRAPHS**

Rookie Titanium Autographs displays trapped metal pieces from the top 2018 rookies with parallels Copper (max #'d /299), Silver (max #'d /99) and Gold (#'d 1/1).