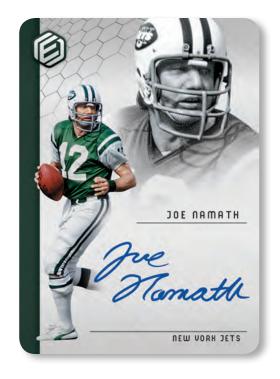

#### **STEEL SIGNATURES**

Steel Signatures features metal cards with bold on-card autographs of the best current and retired players the NFL has to offer. Paralleling of Steel Signatures (max #'d /199) is Gold Signatures (max #'d /25) and Platinum Signatures (#'d 1/1).