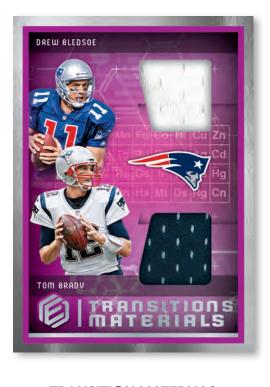

#### **TRANSITION MATERIALS**

Find one metal framed memorabilia card per box, including the limited Transition Materials, which highlights teams transition between star players.

Transition Materials (max #'d /75) parallel to Gold (max #'d /25) and Black (#'d 1/1).