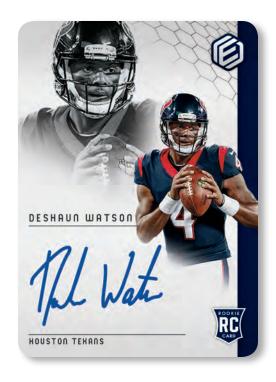

#### **RPS ROOKIE STEEL SIGNATURES**

RPS Rookie Steel Signatures will showcase metal cards with on-card autographs of the top rookies in the 2018 NFL Draft.
Hunt for names like Baker Mayfield,
Saquan Barkley, Sam Darnold and many more.