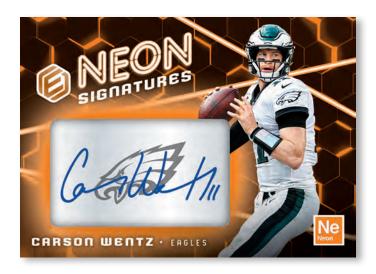

#### **NEON SIGNATURES ORANGE TIER 2**

Neon Signatures has a vibrant and fresh look, which displays autographs from a wide variety of players both current and retired.

#### **NEON SIGNATURES TIER 1 BLUE**

Neon Signatures Orange (max #'d /125) parallels to the Neon Signatures Blue (max #'d /50) and Neon Signatures Yellow (#'d 1/1).