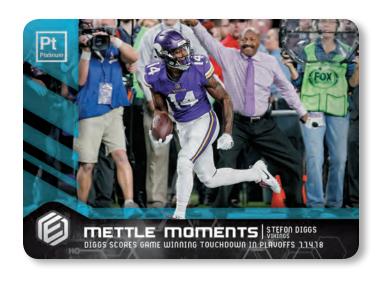

### **METTLE MOMENTS PLATINUM**

Moments that will go down in history as some of the greatest the NFL has ever seen are captured on metal that will stand the test of time. This limited 20-card insert is #'d /50, and it parallels to Copper (#'d /25), Gold (#'d /10), and Platinum (#'d 1/1).