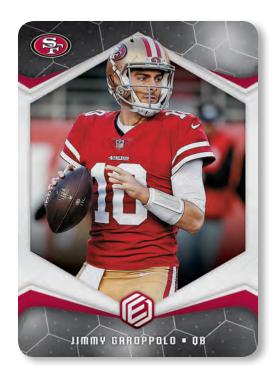

#### **BASE METAL**

Chase Metal base cards of the top players in the NFL, which feature a unique design and colorful photography these metal cards are sure to be a hit.

#### **BASE METAL**

Metal base cards highlights only the best the NFL has to offer chase photo variations with Home, Away, Throwback, and Color Rush photos.