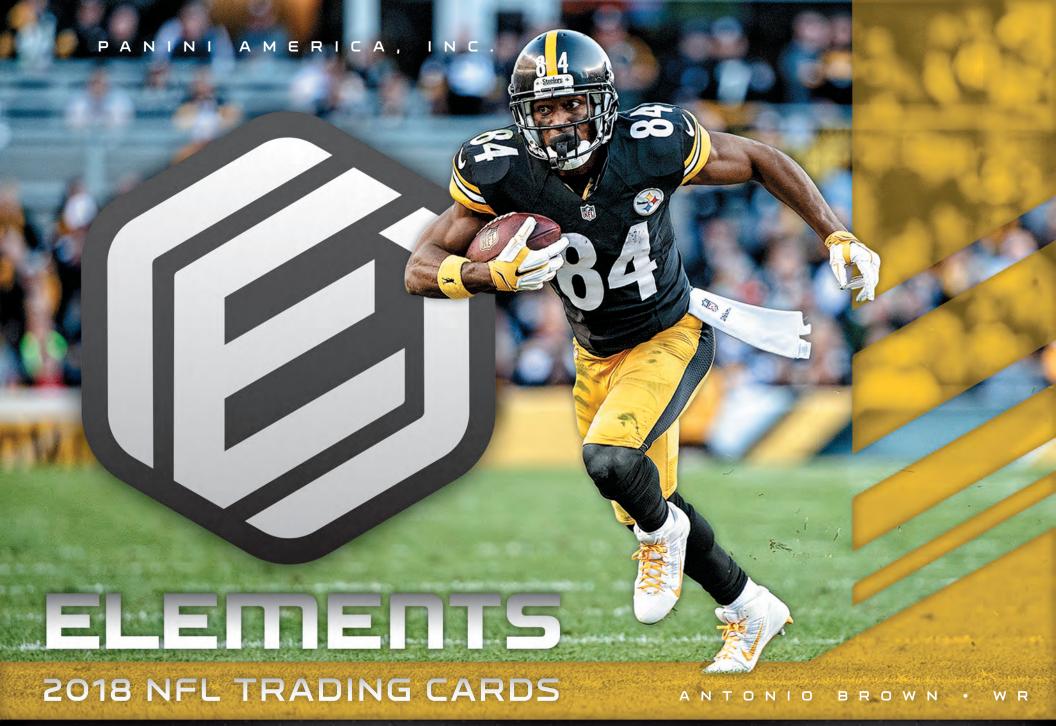

PANINI

All information is accurate at the time of posting - content is subject to change. Card images are solely for the purpose of design display. Actual images used on cards to be determined. © 2018 Panini America, Inc. Printed in the USA.

### **SELLING POINTS**

- New in 2018 is Panini Elements Football, which pays homage to the periodic table and features a vibrant design, metal base cards, and on-card autographs.
- Look for one on-card metal autograph per box with Steel Signatures and RPS Rookie Steel Signatures. These cards parallel to Gold Signatures (#'d /25) and Platinum Signatures (#'d 1/1), each on a unique substrate of metal.
- Find Base Metal cards (#'d /75) which feature a stunning new design with vibrant photography printed on metal and paralleling to Copper (#'d /25), Gold (#'d10) and Platinum (#'d 1/1)
- Hunt for Mettle Moments a short printed metal insert, which falls one per case
  and highlights some of the greatest moments in NFL history. This limited 20 card insert
  is #'d /50, and it parallels to Copper (#'d /25), Gold (#'d /10), and Platinum (#'d 1/1).
- Pull one metal-framed memorabilia card per box from inserts that include
   Transitions Materials, Radioactive Materials, and Xenon Rookie Jumbo Materials.