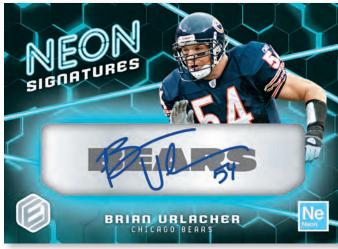

#### **NEON SIGNATURES ORANGE TIER 2**

Neon Signatures has a vibrant and fresh look, which displays autographs from a wide variety of players both current and retired.

#### **NEON SIGNATURES TIER 1 BLUE**

Neon Signatures Orange (max #'d /125) parallels to the Neon Signatures Blue (max #'d /50) and Neon Signatures Yellow (#'d 1/1).