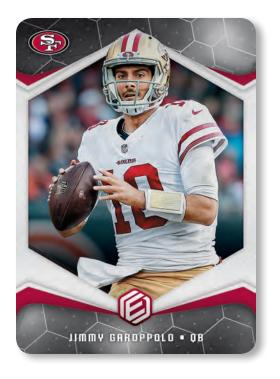

#### **BASE METAL**

Chase Metal base cards of the top players in the NFL, which feature a unique design and colorful photography these metal cards are sure to be a hit.

#### **BASE METAL**

Metal base cards highlights only the best the NFL has to offer chase photo variations with Home, Away, Throwback, and Color Rush photos.