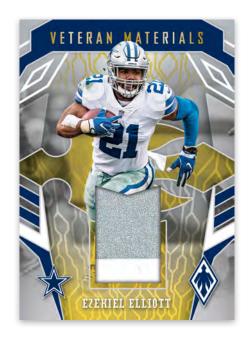

#### **VETERAN MATERIALS PRIME YELLOW**

Find 20 players in Veteran Materials, a memorabilia insert that features some of the biggest superstars in the league! Look for the following variations of Veteran Materials: Base #'d/199 or less, Purple #'d/75 or less, Prime Yellow #'d/25 or less, Prime Green #'d/10 or less, Super Prime Blue #'d 1/1