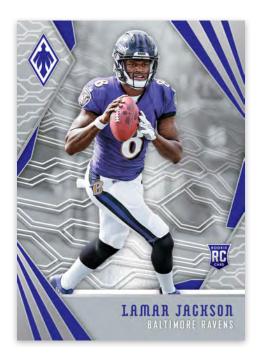

#### ROOKIES

Rookies features 100 players making their debut in the NFL this season. Look for the following sequentially numbered parallel versions: Red #'d/299, Pink #'d/199, Purple #'d/149, Orange #'d/99, Yellow #'d/75, Green #'d/25, Black #'d/10, Blue #'d/1 Printing Plates #'d/1 (Cyan, Yellow, Magenta, Black)