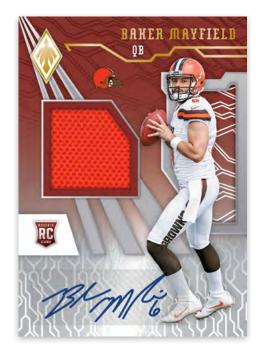

#### **RPS ROOKIE AUTO JERSEY**

Score autographed memorabilia cards of some of the biggest names in the 2018 NFL rookie class. On average, each box of Phoenix delivers at least one rookie autographed memorabilia card. Be on the hunt for the following versions of RPS Rookie Auto Jersey: Base #'d/299 or less, Orange #'d/149 or less, Yellow #'d/75 or less, Green #'d/25 or less, Laundry Tag #'d/1 Brand Logo #'d/1, NFL Shield #'d/1, Blue Super Prime #'d/1