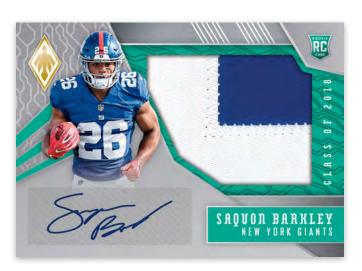

# SAQUON BARKLEY

# **NEW YORK GIANTS**

#### RPS ROOKIE JUMBO AUTO SWATCH GREEN PRIME

Snag a super-sized signature swatch of 40 of the top rookies!
These stunners are all loaded with big swatches of memorabilia and authentic autographs. Look for the following versions:
Base #'d/149 or less, Orange #'d/99 or less, Yellow #'d/75 or less, Green #'d/25 or less, Laundry Tag #'d/1, Brand Logo #'d/1, NFL Shield #'d/1, Blue Super Prime #'d/1