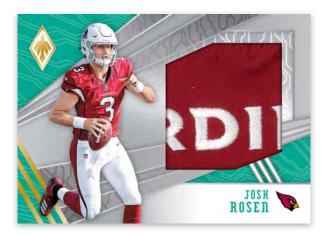

#### RPS ROOKIE JUMBO AUTO SWATCH GREEN PRIME

Snag a super-sized signature swatch of 40 of the top rookies!
These stunners are all loaded with big swatches of memorabilia and authentic autographs. Look for the following versions:
Base #'d/149 or less, Orange #'d/99 or less, Yellow #'d/75 or less, Green #'d/25 or less, Laundry Tag #'d/1, Brand Logo #'d/1, NFL Shield #'d/1, Blue Super Prime #'d/1

#### RISING ROOKIE MATERIAL SIGNATURE HELMET LOGO

Rising Rookie Material Signature features 20 players with special swatches of material such as footballs, gloves and helmets! All versions of Rising Rookie Material Signature are sequentially numbered to 299 or less, and feature the special 1/1 versions: Nike Swoosh, Vapor Jet, NFL Shield, Team Logo