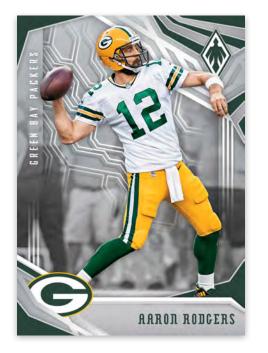

#### BASE

2018 Phoenix Football features a 100-card base set that features veterans from all 32 NFL teams. Look for the following sequentially numbered parallel versions: Red #'d/299, Pink #'d/199, Purple #'d/149, Orange #'d/99, Yellow #'d/75, Green #'d/25, Black #'d/10, Blue #'d/1 Be on the lookout for the ultra-rare Printing Plate 1/1s that feature the actual plates used to make the cards!