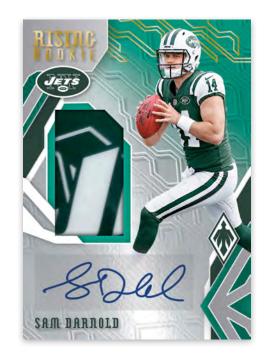

#### RISING ROOKIE MATERIAL SIGNATURE HELMET LOGO

Rising Rookie Material Signature features 20 players with special swatches of material such as footballs, gloves and helmets! All versions of Rising Rookie Material Signature are sequentially numbered to 299 or less, and feature the special 1/1 versions: Nike Swoosh, Vapor Jet, NFL Shield, Team Logo