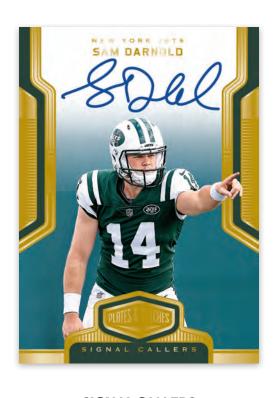

## **SIGNAL CALLERS**

Find autographs of some of the biggest names to step behind center in Signal Callers! This quarterbacks-only autograph set is #'d/99 or less and features the following parallels:

Base #'d/99 or less Blue #'d/50 or less Purple #'d/30 or less Green #'d/20 or less Red #'d/10 or less Gold #'d/1