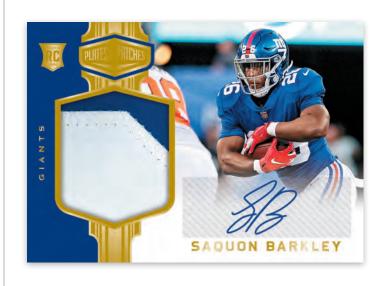

#### **ROOKIE PATCH AUTOGRAPHS**

Look for Rookie Patch Autographs that showcase the top rookies from the 2018 NFL season! Find the following versions of RPAs in Plates and Patches:

> Base #'d/99 or less Blue #'d/50 or less Green #'d/20 or less Gold #'d/1