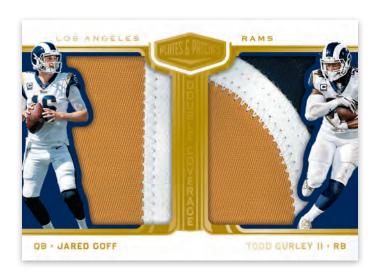

Find dual-patch cards of team tandems in Double Coverage! These inserts feature premium patches of dynamic duos throughout the NFL! Look for the following versions of Double Coverage:

> Base #'d/99 or less Blue #'d/50 or less Purple #'d/20 or less Red #'d/10 or less Gold #'d/1