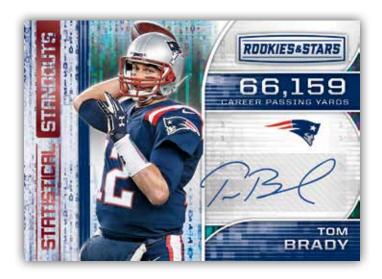

#### STATISTICAL STANDOUTS SIGNATURES

Highlighting some of the greatest statistics the NFL has seen this limited edition autographs insert will be a chase for every collector. Statistical Standouts Signatures (max #'d /99) parallels to Blue (max #'d /25) and Platinum (#'d 1/1).