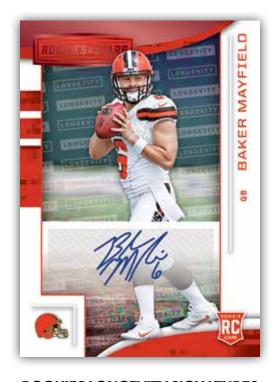

**ROOKIES LONGEVITY SIGNATURES** 

Find Longevity Signatures of all the best rookies, which parallel to Rookies Longevity Signatures Blue (max #'d /75), Rookies Longevity Signatures Purple (max #'d /25), Rookies Longevity Signatures Gold (max #'d /10), Rookies Longevity Green (max #'d /5), and Rookies Longevity Platinum (#'d 1/1).