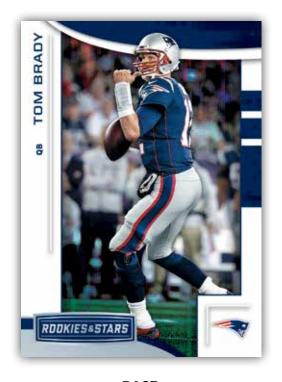

Chase a 100-card base set of all the top players in the NFL. Hunt for all the different parallels, which include True Blue (#'d /49), Red & Blue (#'d /25), Gold (#'d /10), Black & Blue (#'d /5) and Platinum (#'d 1/1).