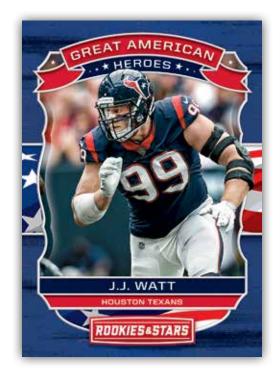

**GREAT AMERICAN HEROES** 

Heroes both on and off the field Great American Heroes highlights the best of the best. These inserts parallel to Red (#'d /99), Pink (#'d /85), Purple (#'d /55), Gold (#'d /10), Green (#'d /5), and Black (#'d 1/1). New to 2018 Rookies & Stars chase a limited number of autographed Great American Heroes inserts