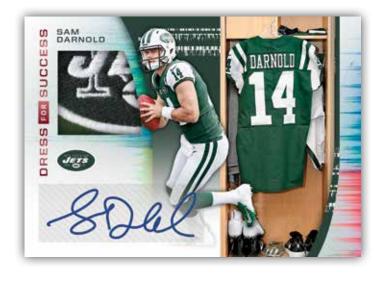

#### **DRESS FOR SUCCESS PRIME**

Look for Dress for Success jersey autographs of all the best rookies in the NFL. These parallel to Prime (max #'d 25) and Laundry Tag (#'d 1/1).

## **SELLING POINTS**

- Rookies & Stars is back in 2018 and is loaded with all the best rookies and top stars
  the NFL has to offer.
- New in 2018 are autograph parallels of your favorite optic-chrome inserts,
   Crusade, Great American Heroes, Airborne and Stellar Rookies.
- New inserts in 2018 Rookies & Stars include Touchdown Club, Statistical Standouts Signatures and Star Studded.
- Look for rookie jersey autographs in Dress for Success (max #'d /99),
   which parallels to Prime (max #'d 25) and Laundry Tag (#'d 1/1) versions.
- Hunt for memorabilia cards of some of the top rookies, greatest current NFL stars and the best retired stars the NFL has ever seen with Great American Treasures, Cross Training, Year One, Star Search, NFL Authentic and Prime Cuts.