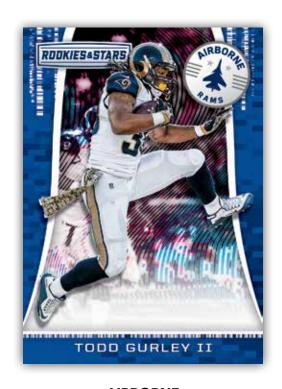

#### **AIRBORNE**

Printed using stunning opti-chrome technology, these high flying cards are sure to captivate collectors. These inserts parallel to Red (#'d /99), Pink (#'d /85), Purple (#'d /55), Gold (#'d /10), Green (#'d /5), and Black (#'d 1/1). New to 2018 Rookies & Stars chase a limited number of autographed Airborne inserts