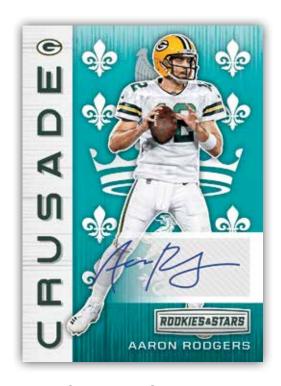

Look for the always popular staple of Rookies & Stars with the Crusade insert which parallels to Red (#'d /99), Pink (#'d /85), Purple (#'d /55), Gold (#'d /10), Green (#'d /5), and Black (#'d 1/1).

New to 2018 Rookies & Stars chase a limited number of autographed Crusade inserts