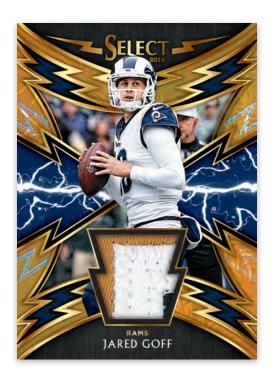

#### SPARKS GOLD PRIZM

Find the return of the highly electric Sparks jersey insert! Look for Laundry Tag 1-of-1s!

Prizm - #'d/99 Gold Prizm - #/10 Green Prizm - #'d/5 Black Prizm Laundry NFL Players Logo - one-of-one Black Prizm Laundry NFL Nike Swoosh - one-of-one Black Prizm Laundry NFL Shield - one-of-one