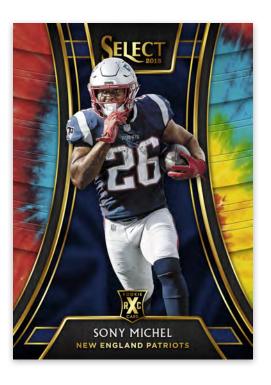

#### XRC TIE-DYE PRIZM

XRC Rookie Cards are back for 2018 Select, featuring the 2019 NFL Draft Class!

Prizm - not #'d
Prizm Autograph - not #'d
Tie-Dye Prizm - #'d/25
Tie-Dye Prizm Autograph - #'d/25
Gold Prizm - #'d/10
Gold Prizm Autograph - #'d/10
Black Prizm - one-of-one
Black Prizm Autograph - one-of-one