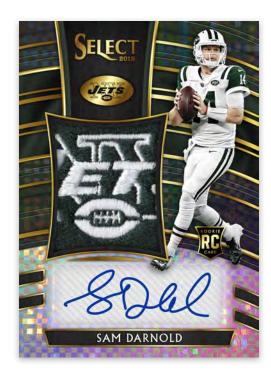

# JUMBO ROOKIE SIGNATURE SWATCHES BLACK PRIZM

Emphasizing Jumbo Jersey pieces, these autographed cards are all #'d/99 or less!

Prizm - max #'d/99 White Prizm - max #'d/75 Copper Prizm - max #'d/49 Tie-Dye Prizm - max #'d/25 Gold Prizm - #'d/10 Green Prizm - #'d/5 Black Prizm - one-of-one