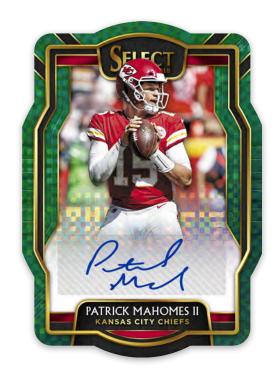

## SIGNATURES GREEN PRIZM DIE-CUT

Featuring nine parallels, four of those die-cut, this rainbow is a must-have for any collector.

Prizm - max #'d/199
Maroon Prizm - max #'d/75
Light Blue Prizm - max #'d/49
Tie-Dye Prizm - max #'d/25
Gold Prizm - max #'d/10
Gold Prizm Die-Cut - #'d/10
Green Prizm Die-Cut - #'d/5
Black Prizm - one-of-one
Black Prizm Die-Cut - one-of-one