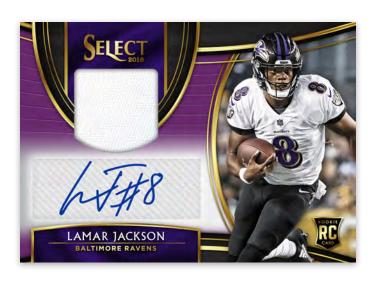

#### ROOKIE SIGNATURE MEMORABILIA PURPLE PRIZM

Rookie Signature Memorabilia Prizm features an oversized memorabilia piece and six different parallels. Look for prime and super-prime memorabilia.

Prizm - max #'d/199 Blue Prizm - max #'d/75 Purple Prizm - max #'d/49 Tie-Dye Prizm - max #'d/25 Gold Prizm - #'d/0 Green Prizm - #'d/5 Black Prizm - one-of-one