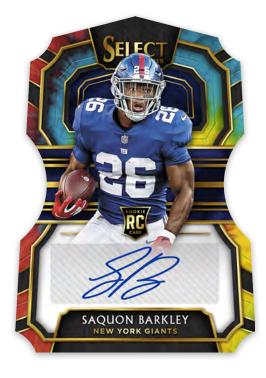

# JUMBO ROOKIE SIGNATURE SWATCHES BLACK PRIZM

Emphasizing Jumbo Jersey pieces, these autographed cards are all #'d/99 or less!

Prizm - max #'d/99 White Prizm - max #'d/75 Copper Prizm - max #'d/49 Tie-Dye Prizm - max #'d/25 Gold Prizm - #'d/10 Green Prizm - #'d/5 Black Prizm - one-of-one