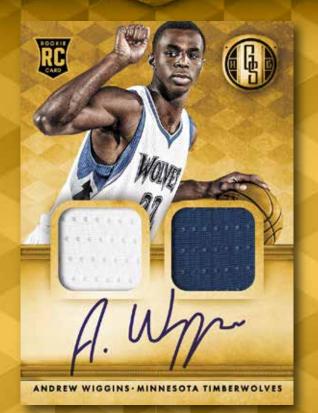

## ROOKIE JERSEY AUTOGRAPHS DOUBLE

Find the all-new rookie jersey autographs, which fall one-per-box on average! Look for prime variations that are #'d/25!

## **KEY SELLING POINTS**

Gold Standard is back and better than ever! Find three all-new autographed rookie cards, featuring Single, Double, and Triple-Swatch designs!

Every box of Gold Standard delivers at least one Rookie Jersey Autograph. Be on the hunt for Prime versions (#'d/25) and tag 1-of-1s, including the Single-swatch logo tag!