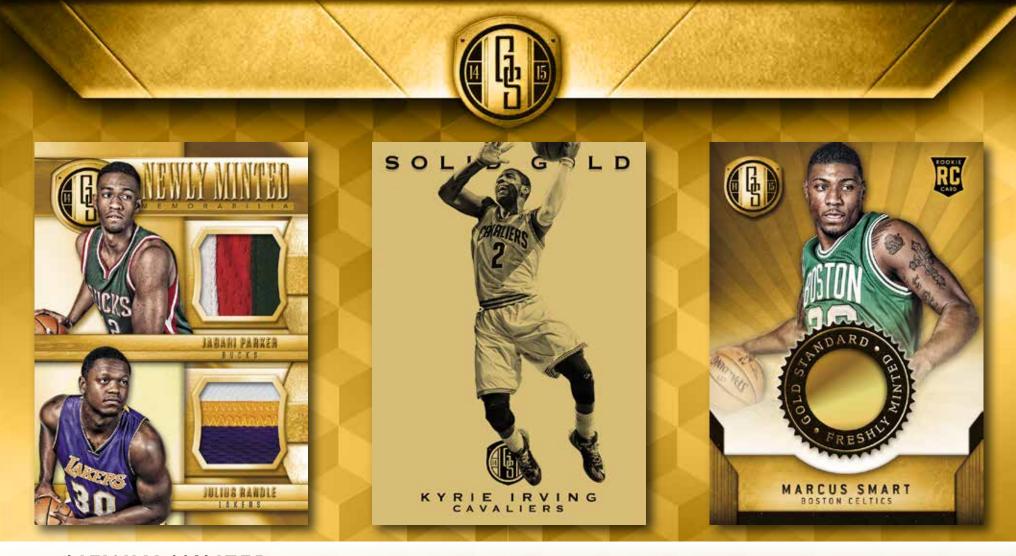

#### NEWLY MINTED MEMORABILIA DUALS

Look for new Multi-Swatch prime memorabilia cards from the NBA's top rookies!

## SOLID GOLD

Solid Gold cards return once again! Strike gold – literally! – with these cards printed completely on real gold!

#### FRESHLY MINTED

Score a Freshman Phenom in this new Gold Disc insert, #'d/20!

All information is accurate at the time of posting - content is subject to change. Card images are solely for the purpose of design display. Actual images used on cards to be determined.