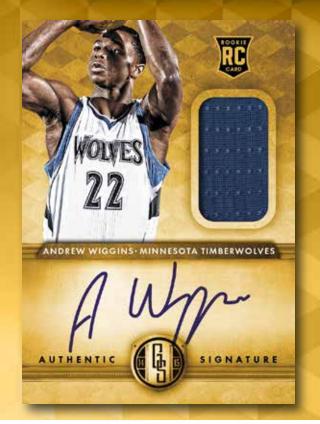

#### ROOKIE JERSEY AUTOGRAPHS

## **KEY SELLING POINTS**

Gold Standard is back and better than ever! Find three all-new autographed rookie cards, featuring Single, Double, and Triple-Swatch designs!

Every box of Gold Standard delivers at least one Rookie Jersey Autograph. Be on the hunt for Prime versions (#'d/25) and tag 1-of-1s, including the Single-swatch logo tag!