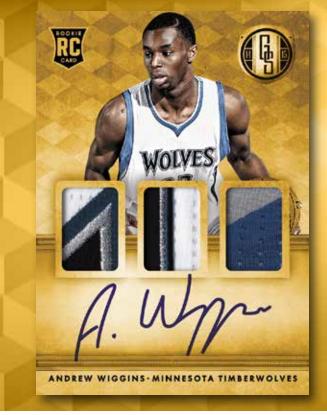

#### ROOKIE JERSEY AUTOGRAPHS TRIPLE

All information is accurate at the time of posting - content is subject to change. Card images are solely for the purpose of design display. Actual images used on cards to be determined.

## **KEY SELLING POINTS**

Gold Standard is back and better than ever! Find three all-new autographed rookie cards, featuring Single, Double, and Triple-Swatch designs!

Every box of Gold Standard delivers at least one Rookie Jersey Autograph. Be on the hunt for Prime versions (#'d/25) and tag 1-of-1s, including the Single-swatch logo tag!