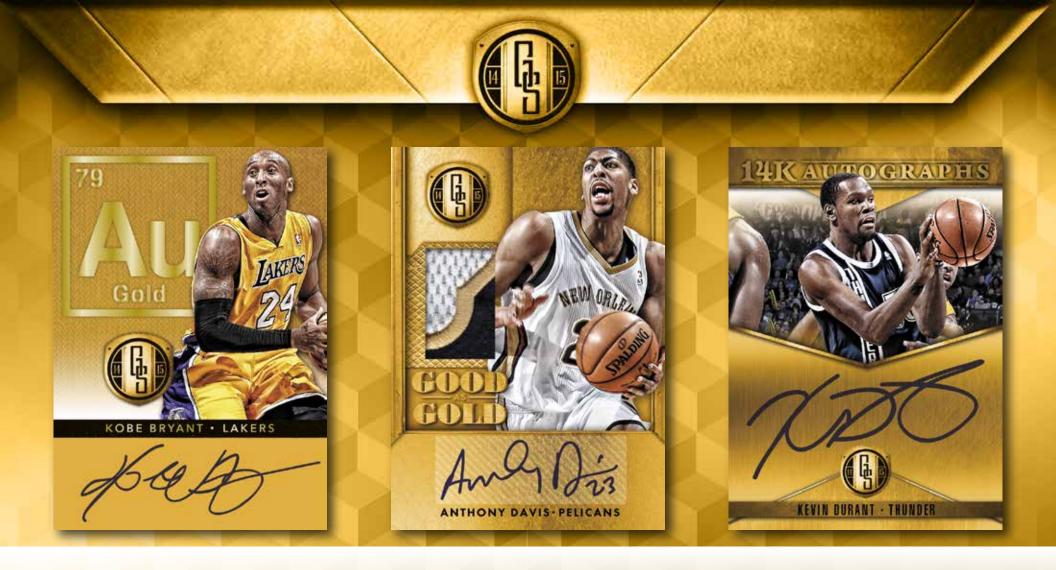

AU

Marvel at this new etched foil on-card autograph insert, #'d/79!

## GOOD AS GOLD PRIME

Look for brand new autographed memorabilia cards, including Good as Gold, which features Prime and Platinum parallels.

#### **14K AUTOGRAPHS**

Pull a signature fit for the U.S. Mint in this spectacular on-card auto set.

All information is accurate at the time of posting - content is subject to change. Card images are solely for the purpose of design display. Actual images used on cards to be determined.