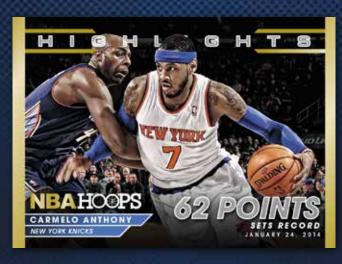

#### **HIGHLIGHTS**

NBA Hoops commemorates some of the biggest moments of the 2013-14 season in the ultra-rare Highlights insert, including Carmelo Anthony's 62-point game!