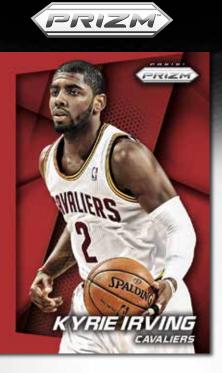

PANINI

Find 14 Prizms on average in every box, including the following hobby-exclusive colors: Purple Die-Cut, Blue, Red, Gold and Black!

Brand new to Prizm this year is the rare SP set! Look for versions featuring current NBA stars, Rookies, and members of the Basketball Hall of Fame!

## KEY SELLING POINTS

• Prizm returns with an all-new configuration and more of the stunning Prizm technology that has captivated collectors every year since its debut.

• New for 2014-15 Prizm: Find 14 Prizms in every Hobby box, including the following exclusives: Purple Die-cut (#'d/139), Blue (#'d/99), Red (#'d/49), Gold (#'d/10), and Black (#'d/1)