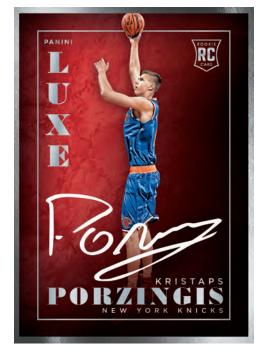

# P A N I N

2015-16 NBA TRADING CARDS

LUXEBASKETBALL 2015-16 NBA TRADING CARDS

**LUXE AUTOGRAPHS RUBY** 

**LUXE AUTOGRAPHS SAPPHIRE** 

**LUXE AUTOGRAPHS GOLD** 

New this year: Each parallel has a distinct color metal frame! Every box of Luxe Basketball delivers at least one metal-framed autograph! Look for the 1-of-1 Black parallel!