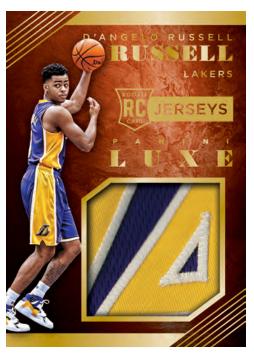

LUXEBASKETBALL 2015-16 NBA TRADING CARDS

**ROOKIE JERSEYS PRIME** 

**RED MEMORABILIA DIE-CUTS** 

Every box of Luxe delivers four autograph or memorabilia cards on average. Look for the redesigned Red Memorabilia Die-Cuts and Rookie Jerseys inserts!