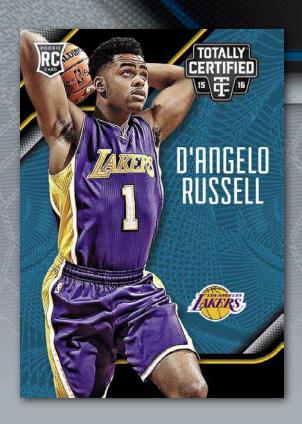

**ROOKIES MIRROR GREEN** 

**BASE GOLD** 

ROOKIES MIRROR HOLO BLUE

Totally Certified's unmatched style is back on display for the 2015-16 season. Find a 200-card base set that features veterans and rookies with brilliant parallels numbered as low as 1-of-1!

Look for at least 40 rookie cards in all their colorful splendor!

Totally Certified is loaded with colors! Find one Mirror etch parallel sequentially numbered to 299 or less per pack on average!

Look for the brand-new Camo parallel, sequentially numbered to 25 or less!