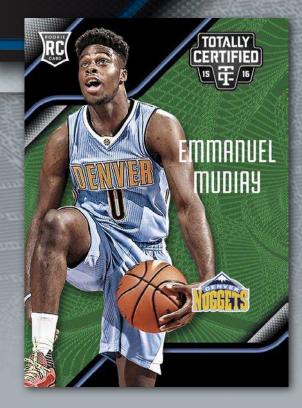

**ROOKIES MIRROR GREEN** 

**BASE GOLD** 

ROOKIES MIRROR HOLO BLUE

Totally Certified's unmatched style is back on display for the 2015-16 season. Find a 200-card base set that features veterans and rookies with brilliant parallels numbered as low as 1-of-1!

Look for at least 40 rookie cards in all their colorful splendor!

Totally Certified is loaded with colors! Find one Mirror etch parallel sequentially numbered to 299 or less per pack on average!

Look for the brand-new Camo parallel, sequentially numbered to 25 or less!