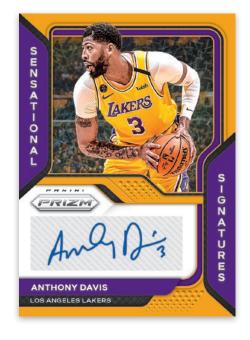

#### **SENSATIONAL SIGNATURES GOLD**

HOBBY EXCLUSIVE

#### **ROOKIE SIGNATURES MOJO**

Look for an incredible selection of autograph content in Prizm this year! Find autographs of your favorite players including Anthony Davis, Trae Young, RJ Barrett and more! Find parallels numbered to as low as 1!

### **SELLING POINTS**

- Prizm is back and better than ever with a highly anticipated draft class! On average, each Hobby box delivers 2 Autographs, 22 Prizms, and 10 inserts!
- Look for the popular Hobby Exclusive Black, Black Gold, Gold and Mojo prizms! Find the top players from around the league including the new 2020 draft class!
- Find autographs of top NBA Players including Zion Williamson, Ja Morant,
  Stephen Curry, Trae Young and more in Prizm Signatures! Look for a variety of parallels including the 1-of-1 Black parallel!
- Relive the inception of Prizm in Prizm Flashback! This set presents 15 of the top players from across the league on the 2012-13 Prizm design, where everything started! Look for a variety of parallels, including the 1-of-1 Black parallel!
- Prizm presents one of the top collecting experiences of the year! Look for a 300-card base set that covers all 30 teams, and a variety of insert sets including Downtown Bound, Fireworks, Widescreen and Fearless!