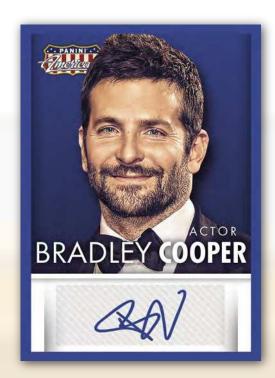

#### **SIGNATURES**

FIND AUTOGRAPHS FROM SOME OF THE MOST NOTABLE AND INFLUENTIAL

PERSONALITIES IN POP CULTURE SUCH AS AL PACINO, SYLVESTER STALLONE, PAULA

ABDUL, BRADLEY COOPER, KELLY ROWLAND, KEVIN HART AND MANY MORE, WITH