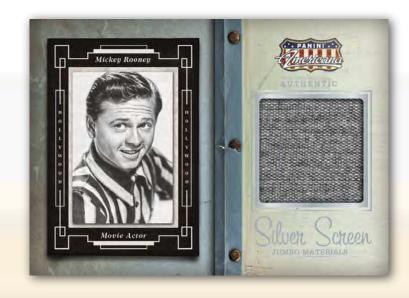

## SILVER SCREEN JUMBO MATERIALS

CARDS THAT FEATURE AUTHENTIC MEMORABILIA WORN BY FAMOUS MOVIE STARS OF THE PAST SUCH AS AVA GARDNER, BETTE DAVIS, BELA LUGOSI, JIMMY STEWART AND MORE - WITH MULTI-SWATCH VARIATIONS.