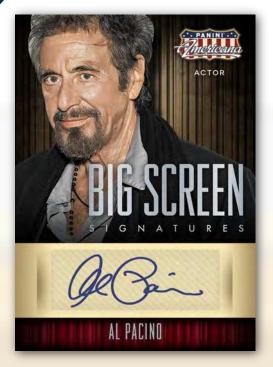

#### **BIG SCREEN SIGNATURES**

BIG SCREEN SIGNATURES AND BIG SCREEN
COMBOS SIGNATURES CARDS SHOWCASE
SOME OF THE BIGGEST MOVIE STARS.

#### **SIGNATURES**

FIND AUTOGRAPHS FROM SOME OF THE MOST NOTABLE AND INFLUENTIAL

PERSONALITIES IN POP CULTURE SUCH AS AL PACINO, SYLVESTER STALLONE, PAULA

ABDUL, BRADLEY COOPER, KELLY ROWLAND, KEVIN HART AND MANY MORE, WITH