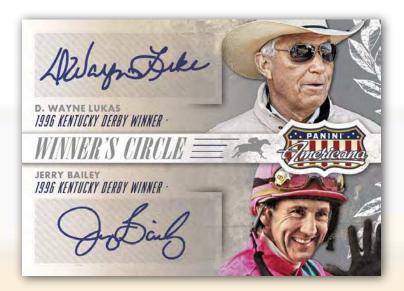

# WINNER'S CIRCLE

CAPTURING THE "SPORT OF KINGS," LOOK FOR AUTOGRAPHS AND MEMORABILIA FROM HORSE RACING'S BEST AND BRIGHTEST JOCKEYS AND TRAINERS, INCLUDING CALVIN BOREL, MIKE SMITH, GARY STEVENS, PAT DAY, JERRY BAILEY, TODD PLETCHER, BOB BAFFERT AND D. WAYNE LUKAS.