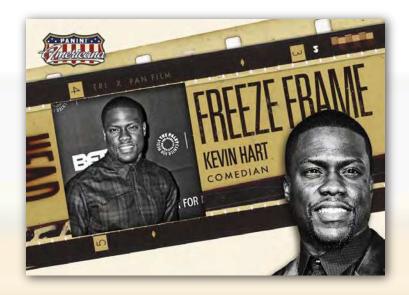

## FREEZE FRAME

FREEZE FRAME PROVIDES A UNIQUE LOOK AT YOUR FAVORITE STARS WITH A MANUFACTURED FILM PIECE EMBEDDED IN THE CARD.